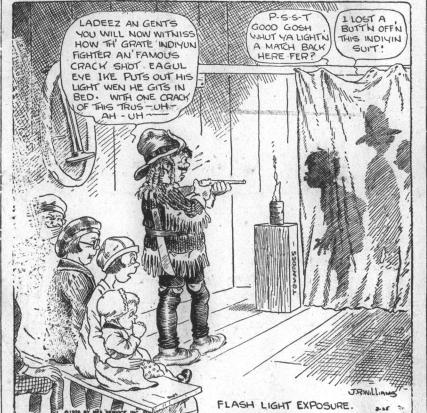

#### Hitched

**OUT OUR WAY** 

BY WILLIAMS

MOM'N POP

Don't Be Misled, Look and see that rou get the yellow checkered Bag and then you will know that you have got the original Starting to feed your baby chix on.