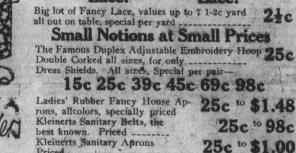

tace towders

Ladies' Rubber Fancy House Ap- 25c to \$1.48 Ladies Kubber Fancy House Ap-rons, allcolors, specially priced Kleinerts Sanitary Belts, the best known. Priced Kleinerts Sanitary Aprons 25c 10 98c 25c to \$1.00 Priced \_\_\_\_\_\_Kleinerts Sew-on-Supporters 19c and 25c Priced at
Miller Hot Water Bottles and
Syringes. Special
Kotex, 60c size, Special For
Thursday, Friday and Saturday