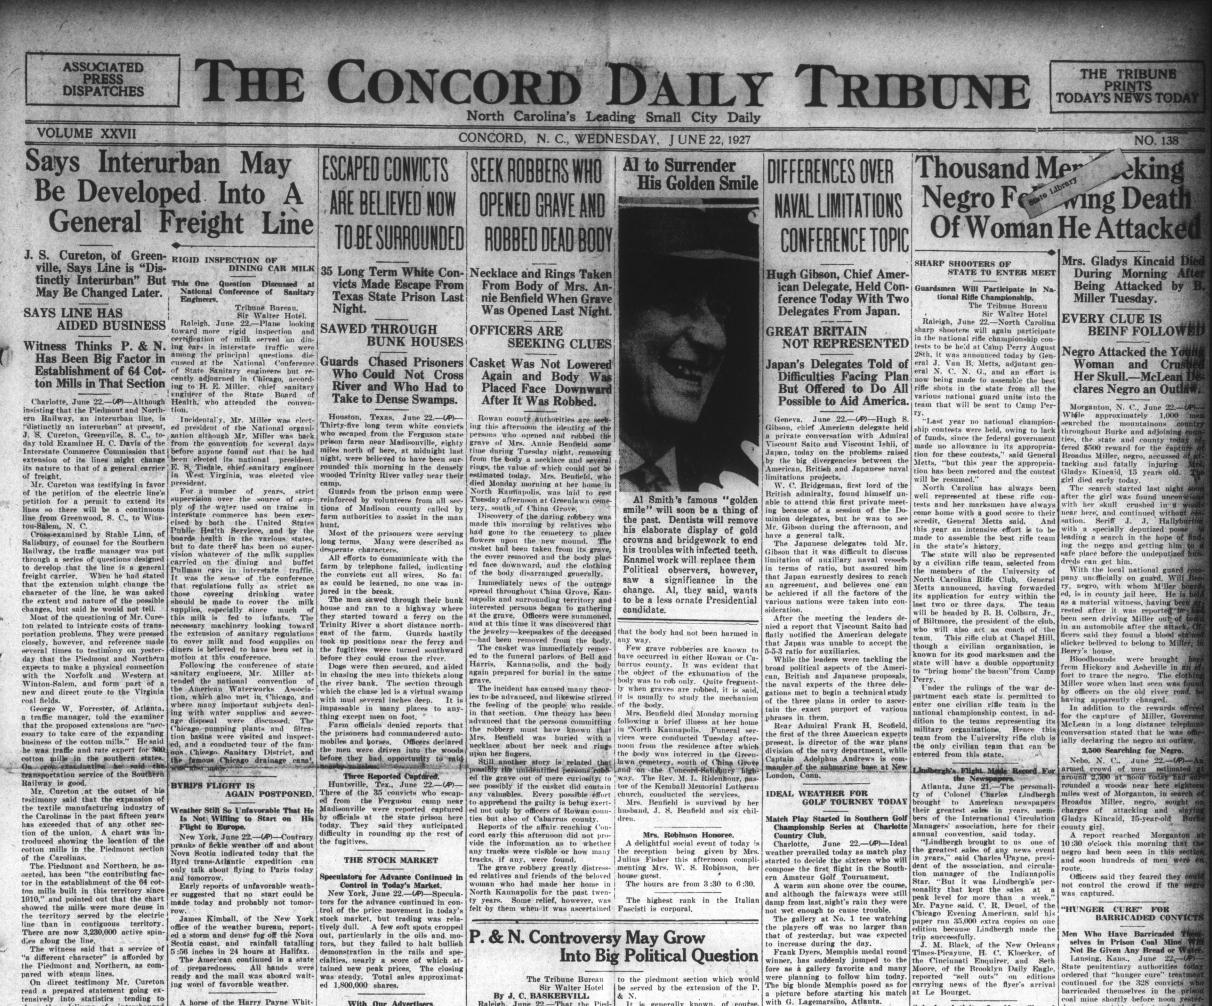

Into Big Political Question

not wet enough to cause trouble. The gallery at No. 1 tee watching the players off was no larger than that of yesterday, but was expected to increase during the day. Frank Dyers, Memphis medal round winner, has suddenly jumped to the fore as à gallery favorite and many were planning to follow him today. The big blonde Memphis posed as for a picture before starting his match with G. Lagemarsino, Atlanta.