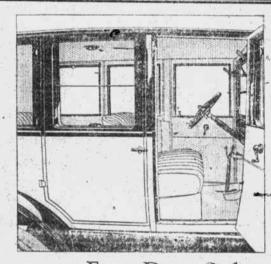

#### Four-Door Sedan Interior Features

A cozy, attractive interior has been achieved in the Ford Four-Door Sedan Broadcloth upholstery, soft brown with a slightly darker stripe, harmonizes with the lighter shade in the head lining.

Ornamental interior fittings are finished in nickel.

Doors are made of one solid sheet of heavy aluminum, very light and strong

Crowell Auto Co., Roxboro, N. C.

\$685

F. O. B. Detroi