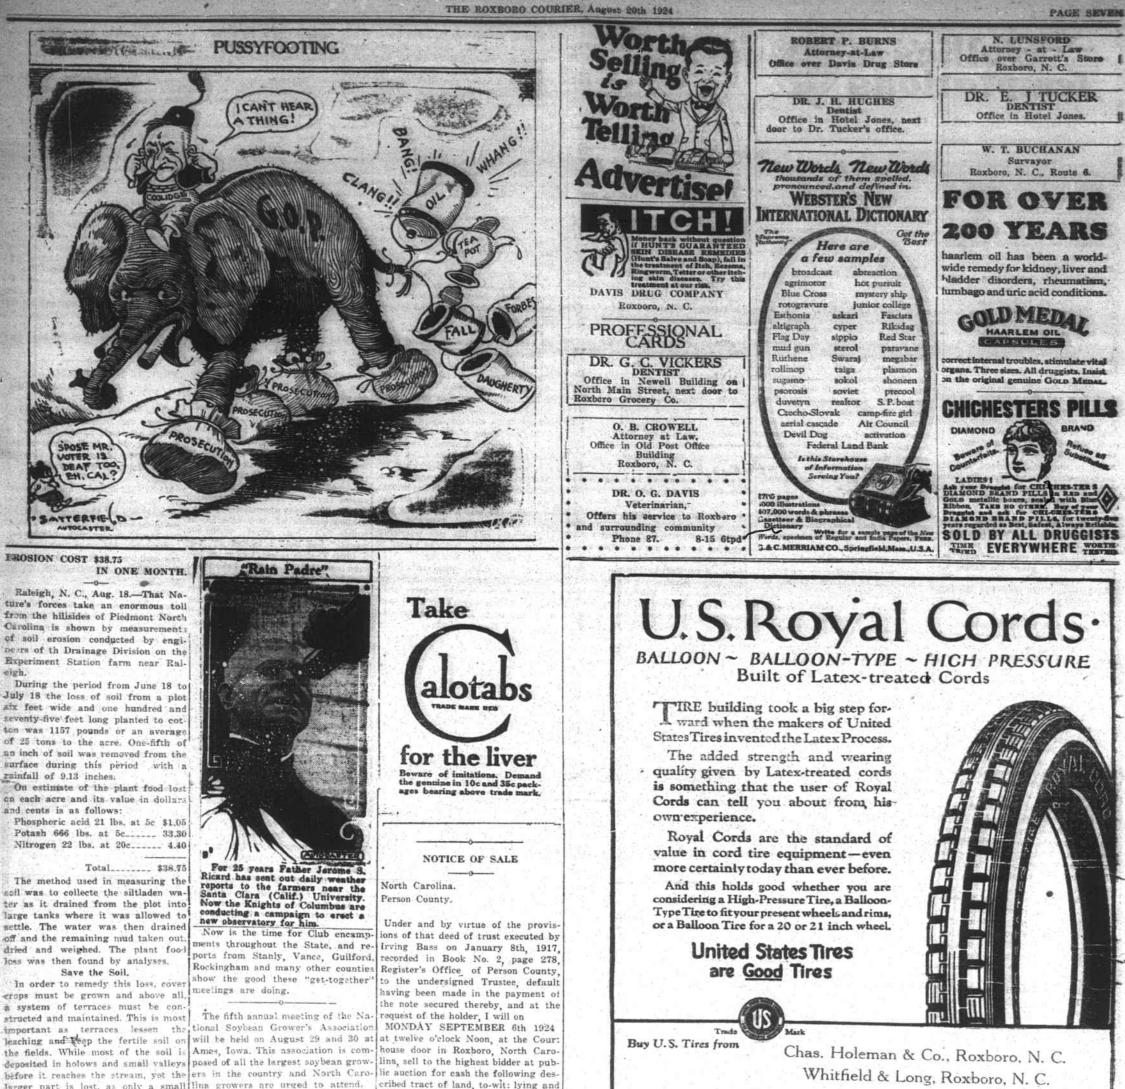

In order to remedy this loss, cover crops must be grown and above all, a system of terraces must be constructed and maintained. This is most important as terraces lessen the before it reaches the stream, yet the

portion of the soil thus deposited can be used for the growing crops. Propthis soil on the hillside where its ferthity can be used

larger part is lost, as only a small lina growers are urged to attend.