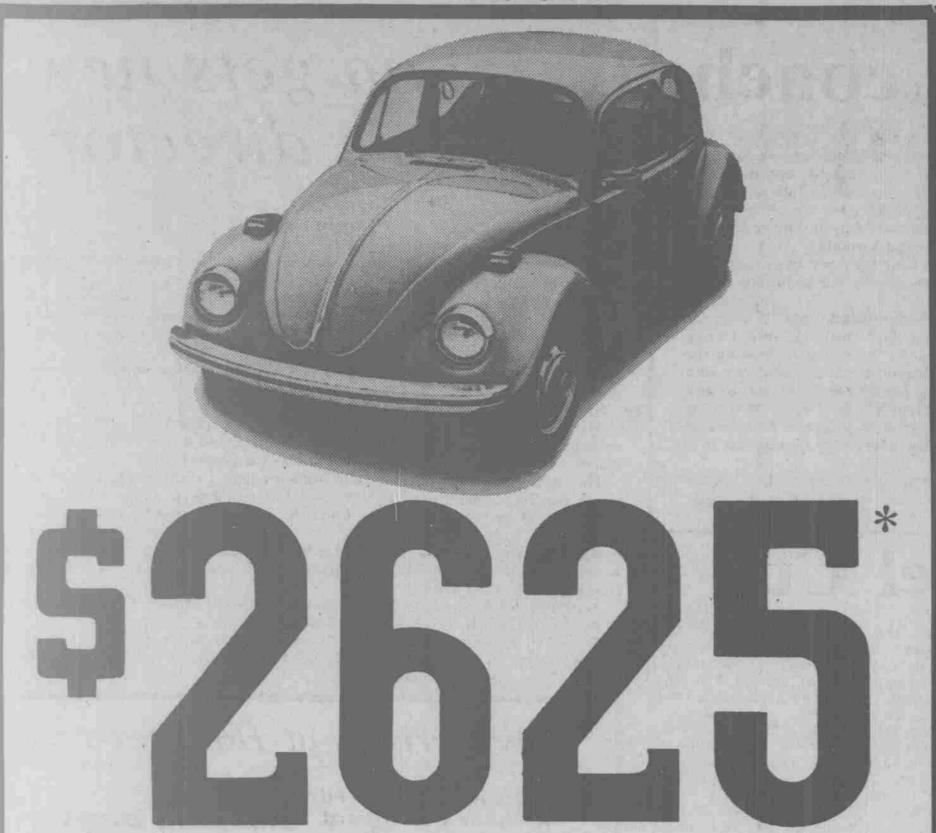

### STILL THE BEST BUY ON THE STREET



# ENJOY SUMMER WITH A VICKERS STEREO SYSTEM!



### TOTAL 783.85 **VICKERS SYSTEM PRICE** 675.00

This system has been selected by the employees after careful listening to our many brand names, in order to give our customers the best possible system for their money.

The Sony Receiver has more than enough power, 30 watts RMS per channel from 20 hz to 20 khz with both channels operating at eight ohms with 0.2% or less distortion.

#### The Infinity Speakers

Our first choice in speakers, the model 1001 is a 2-way speaker system using a 12" woofer and two exceptional cone tweeters, one in the front, the other in the rear of the enclosure. The over-all sound is very good with a clean solid bass which would put many larger systems to shame.

#### The P