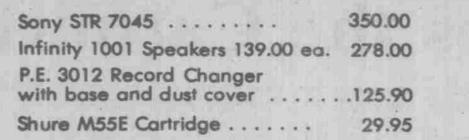

### TOTAL 783.85 **VICKERS SYSTEM PRICE** 675.00

This system has been selected by the employees after careful listening to our many brand names, in order to give our customers the best possible system for their money.

The Sony Receiver has more than enough power, 30 watts RMS per channel from 20 hz to 20 khz with both channels operating at eight ohms with 0.2% or less distortion.

#### The Infinity Speakers

Our first choice in speakers, the model 1001 is a 2-way speaker system using a 12" woofer and two exceptional cone tweeters, one in the front, the other in the rear of the enclosure. The over-all sound is very good with a clean solid bass which would put many larger systems to shame.

#### The PE 3012

Everyone's choice as the finest in the price range, complete with walnut base and a hinged