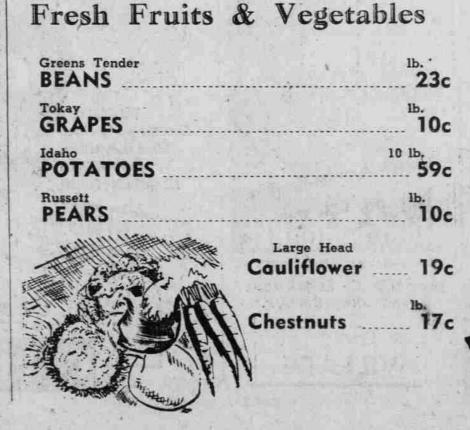

### Romeo and Juli -ET - at HARRY'S

SMOKED BACON SQUARES ......35c

SMOKED LINK SAUSAGE 59c

DRIED BEEF 1/4 lb. Pk. .....39c

FAT BACK THICK 19c

Dressed and Drawn lb. 65c

Dressed and Drawn lb.
HENS 49c

Fresh Seafood

PERCH FILLETS

FRESH SHRIMP

HADDOCK FILLETS
FLOUNDER FILLETS

Day In, Day Out, You'll Find

At Your Friendly A&P Store

We don't claim that we have all the best food values in town all the time. But we do claim that it is store has more of them more in the store has a store had been savings on to you in the form the store had a stor