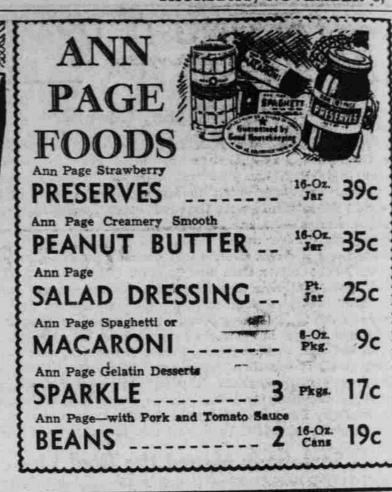

| Apple Sauce AGP 2          | 2 No. 2 25c    |
|----------------------------|----------------|
| Salmon COLD STREAM         | - No. 1 39c    |
| Niblets Brand Corn         | - 12-0z. 17c   |
| Libby's Peas               | - No. 2 19c    |
| Peaches Delmonte           | - No. 2% 28c   |
| Swift Jewel                | - th. 81c      |
| Red Band Flour Self-Rising | 10-Lb. \$1 02  |
| Vegetable Soup Campbell's  | 2 1014-Oz. 25c |
| Grape Juice Welch's        | - Pt. 22c      |
| Nucoa Uncolored in New     | - 1-Lb. 29c    |

Lachoy Chinese Foods BAMBOO SHOOTS \_\_\_\_\_ 6-02 35c CHINESE DINNERS 18-02. 51c CHOP SUEY MIX VEGETABLES No. 2 29c CHOW MEIN NOODLES WATER CHESTNUTS \_\_\_\_\_ 500 35c MEATLESS CHOP SUEY \_\_\_\_\_ No. 2 35c