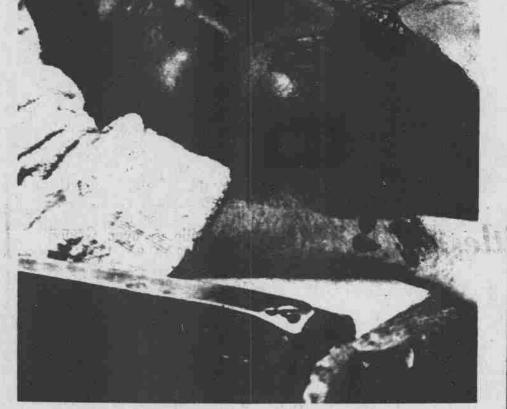

#### 60 FALCON

A 2 door, straight drive, white, with radio, heater and whitewalls. Priced to movel

62 FAIRLANE 500 V-8

LOVE SCENE - Jolanta Umecka and Zygmunt Malanowicz in a scene from "Knife in the Water," an ironic Polish suspense thriller by Roman Polanski. This award - winning film has its American television premiere in "N.E.T. Playhouse" beginning November 18 on WUNC - TV, Channel 4 and WUNB - TV, Channel 2.