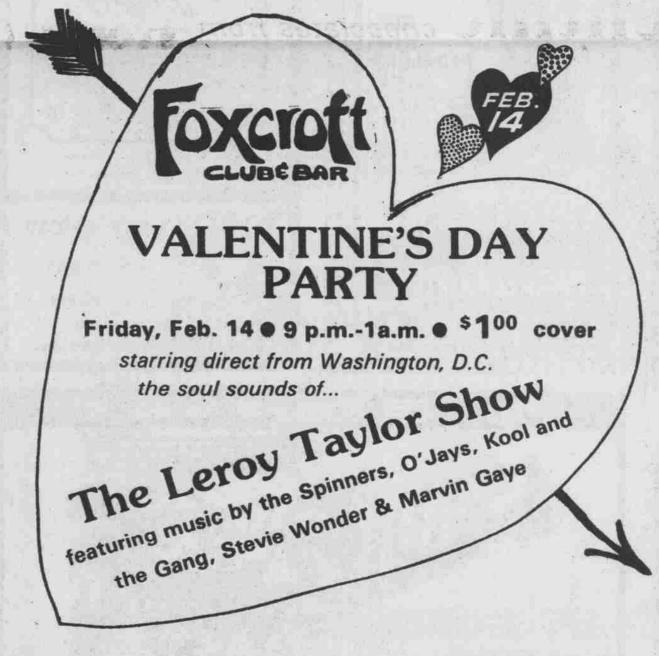

extras are only 25 cents more as opposed to 50 cents at many other places. Pecans, which manager Nick Cappral says is a popular topping, is 50 cents extra. The pizza is very good, although the crust is nothing to write home about. Dough is made there, and the tomato sauce comes from tomatoes.

Folk songs play in the background, and the room is dominated by a huge blow-up of a shoreline, which Cappral said is somewhere off of California. He has an interesting selection of wines and beers.

Even with his modest prices. Cappral said he makes double on each pizza, which makes you wonder what the other guys are doing. Wait—15 minutes.

Orange Bowl-Located in the Mall, it

A scene from Patty Gideon Sloan's "Beginnings," presented by the Lab Theatre today at 4 and 8 p.m. in 06 Graham Memorial.



| ACROSS                                                                                                                                                                                                                                                                                                    | ord                                    | Euro         |               |          |                |                                                                                                                 | Contra processo |                                                                                                                | -   | out of the local division of