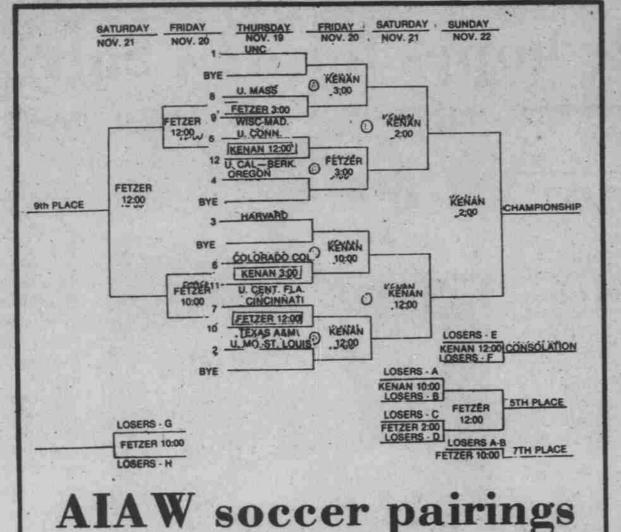

## ACC tournament sign-up starts

Sign-up for the annual drawing for student tickets to the ACC basketball tournament begins today.

Students may sign up for the drawing at the Campus Y, the Carolina Union, the Law School or the Medical School 1-6 p.m. today and 8 a.m.-1 p.m. Friday.

Students should bring their valid UNC ID and athletic pass to put their names on

Leisure program new to UNC IMs

one of several sheets to be placed in the drawing.

The drawing will be held at halftime of the Clemson basketball game Jan.'27.

The tournament will be in the Greensboro Coliseum Friday, Saturday and Sunday March 5, 6 and 7. That represents a change from the Thursday-Friday-Saturday format of past years.