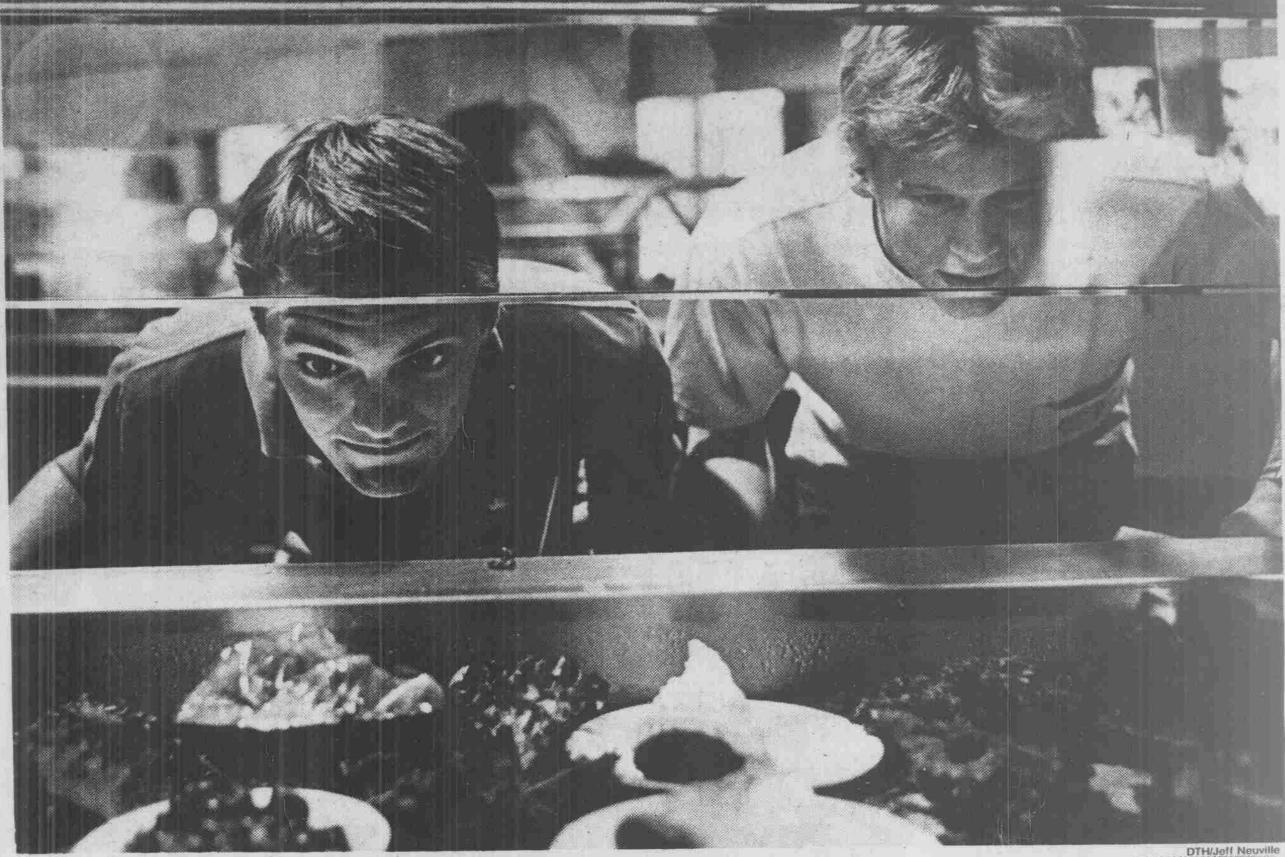

Freshmen Jimmy Taylor (L) and David Wood inspect the fruit and dessert bar in Lenoir Dining Hall, which also features a 52-item salad bar.