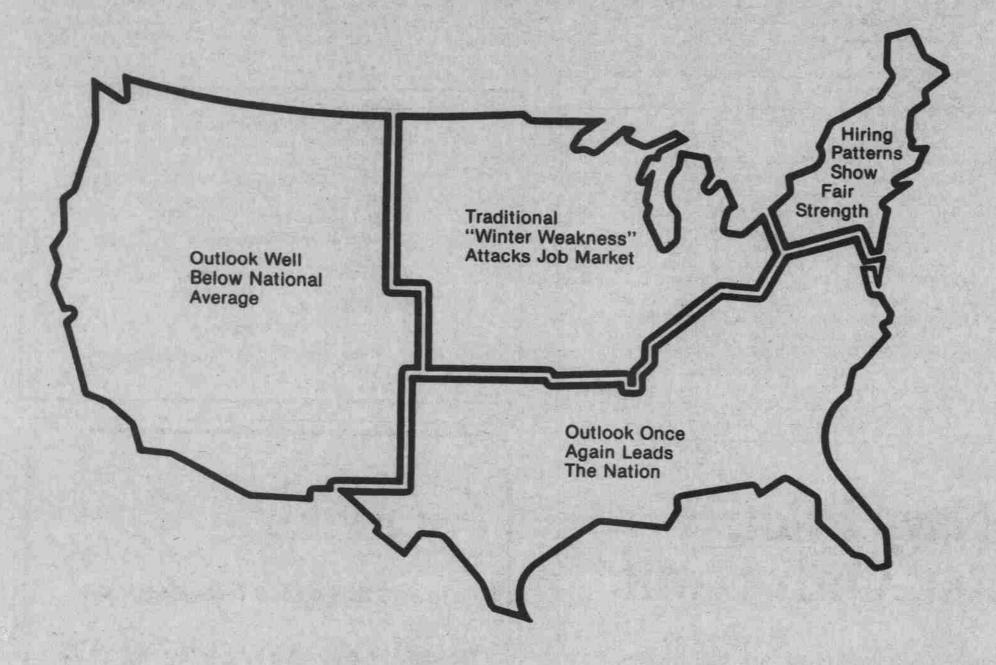

U.S.

| Industry Category                   | Increase % | No<br>Change<br>% | Decrease % | Don't<br>Know<br>% |
|-------------------------------------|------------|-------------------|------------|--------------------|
| Mining                              | 14         | 73                | 13         | 0                  |
| Construction                        | 25         | 57                | 15         | 3                  |
| Manufacturing—<br>Durable Goods     | 19         | 62                | 15         | 4                  |
| Manufacturing—<br>Non-durable Goods | 20         | 67                | 10         | 3                  |
| Transportation & Public Utilities   | 20         | 67                | 10         | 3                  |
| Wholesale &<br>Retail Trade         | 34