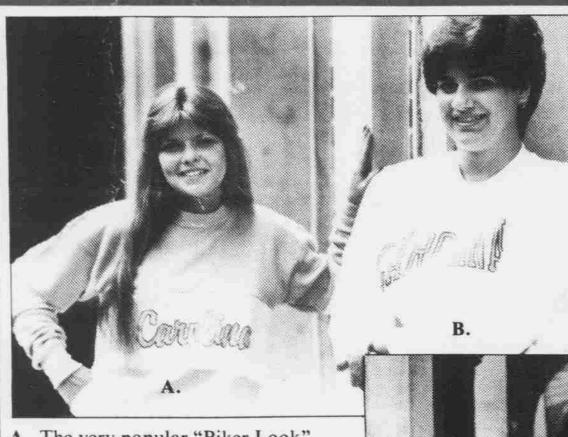

## Carolina Spirited Athletic Fashions

- A. The very popular "Biker Look"
  panel sweatshirt is an important
  piece in the UNC Student's fall
  wardrobe. Carolina Blue with
  contrasting white panel sewn into
  chest and sleeves. Acrylic/Cotton
  Blend
  \$1995
- B. For the UNC Student who prefers the traditional look, the Carolina arch sweatshirt is the answer. Poly/Cotton Blend. \$1450