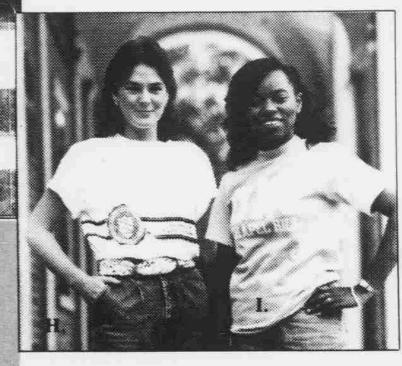

J. Be Right! Carolina Tar Heel Boxer Shorts. 100% Cool Cotton. \$795

- H. "The Wrap Around" This design completely wraps around the entire T-Shirt. Made of 100% cool cotton. White only.
- I. The traditional Carolina "T" —
  UNC-Chapel Hill has been the all
  time favorite of UNC Students and
  Alumni. Made of 100% Cool
  Cotton. Carolina Blue. \$795