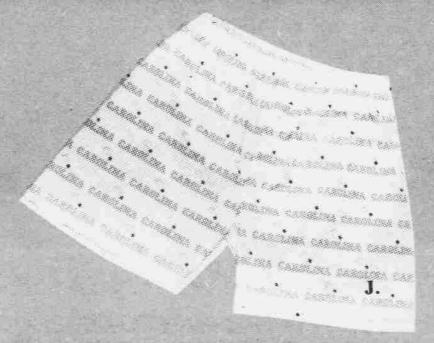

J. Be Right! Carolina Tar Heel Boxer Shorts. 100% Cool Cotton. \$795

- H. "The Wrap Around" This design completely wraps around the entire T-Shirt. Made of 100% cool cotton. White only.
- I. The traditional Carolina "T" —
  UNC-Chapel Hill has been the all
  time favorite of UNC Students and
  Alumni. Made of 100% Cool
  Cotton. Carolina Blue. \$795