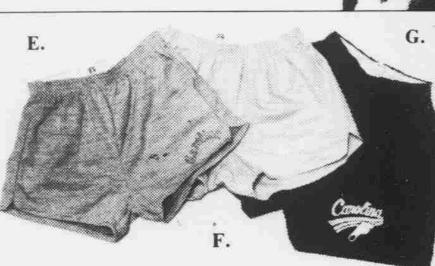

- E. The Tough and Rugged Athletic short from Russell Athletic Elastic waistband with V-notched legs.

  Grey or white.

  \$850
- F. 100% cotton twill short from Russell Athletic Elastic waistband with Vnotched legs. Lt. Blue, silver or navy \$595
- G. The Champion Walking Short for UNC Students who go for casual comfort. Elastic waistband with deep side pockets. Navy or white. \$1195