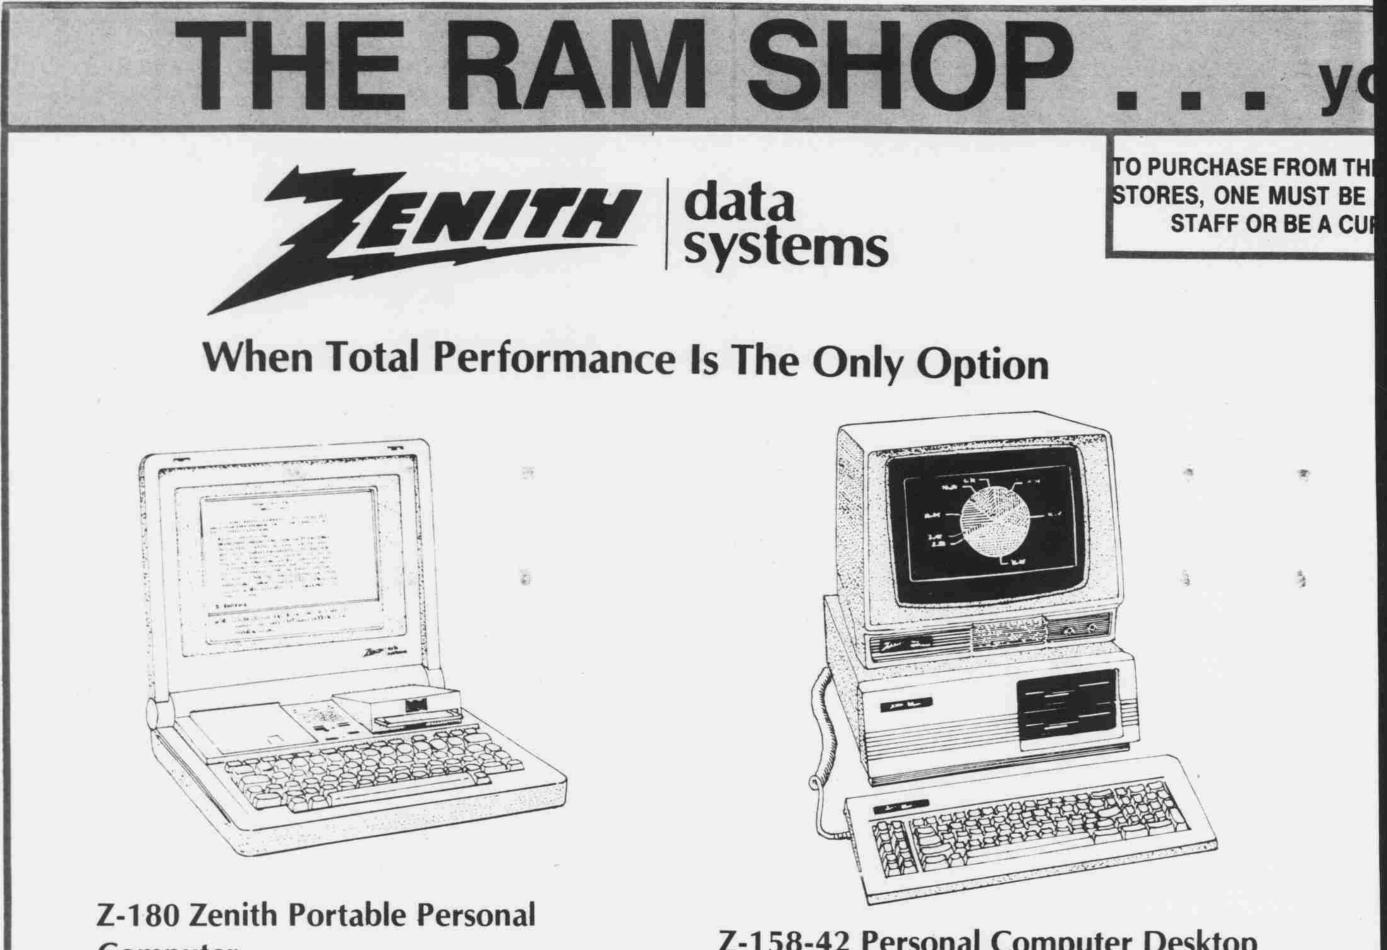

## Computer

- -IBM compatible
- Less than 12 lbs.
- -Two 3<sup>1</sup>/<sub>2</sub>" drives
- -10<sup>1</sup>/2" illuminated screen

- Z-158-42 Personal Computer Desktop System
  - -IBM PC/XT compatible
- -Two 51/4" drives

- -640K memory
- -Rechargable battery lasts for hours
- -User friendly, full function keyboard

### **Special Student Store Price**

- -Color graphics ports
- -256K RAM
- -Expandable to 640K internally
- -User friendly, detached keyboard
- Dual speed processor

List price \$2199

## **Z-171 Zenith Personal Portable Computer**

- -Only 15 lbs.
- -IBM PC compatible
- -256K RAM
- -Expandable to 768K
- -Dual 51/4" disk drives
- -User-friendly, full function keyboard
- -LCD backlit display provides excellent visibility
- -Serial and parallel ports