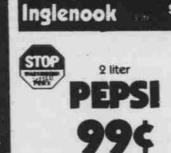

# **LOOK FOR THIS SIGN OF SAVINGS**

What could be better than our regular low prices? The answer is Warehouse Price Specials, specially reduced prices that mean more savings throughout the store than ever before. Look for the colorful, new STOP SIGNS with the words Warehouse Price Special. You'll find them on hundreds of items every week. Each price has been brought down so your savings can really add up. Warehouse Price Specials, the new

## **plus DOUBLE COUPONS**

2.58

LAUNDRY DETERGENT

Lemon Dash

ELBOWS - SPAGHETTI

1.69 Party Grahams 11.5-12.5

LOW SALT - WONION

THIN TRIM - BOTTOM BONELESS