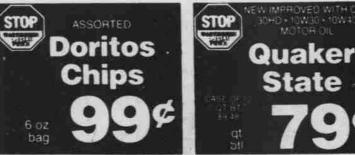

# **LOOK FOR THIS SIGN OF SAVINGS**

What could be better than our regular low prices? The answer is Warehouse Price Specials, specially reduced prices that mean more savings throughout the store than ever before. Look for the colorful, new STOP SIGNS with the words Warehouse Price Special. You'll find them on hundreds of items every week. Each price has been brought down so your savings can really add up. Warehouse Price Specials, the new