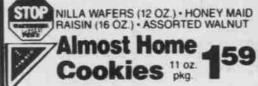

# **LOOK FOR THIS SIGN OF SAVINGS**

What could be better than our regular low prices? The answer is Warehouse Price Specials, specially reduced prices that mean more savings throughout the store than ever before. Look for the colorful, new STOP SIGNS with the words Warehouse Price Special. You'll find them on hundreds of items every week. Each price has been brought down so your savings can really add up. Warehouse Price Specials, the new