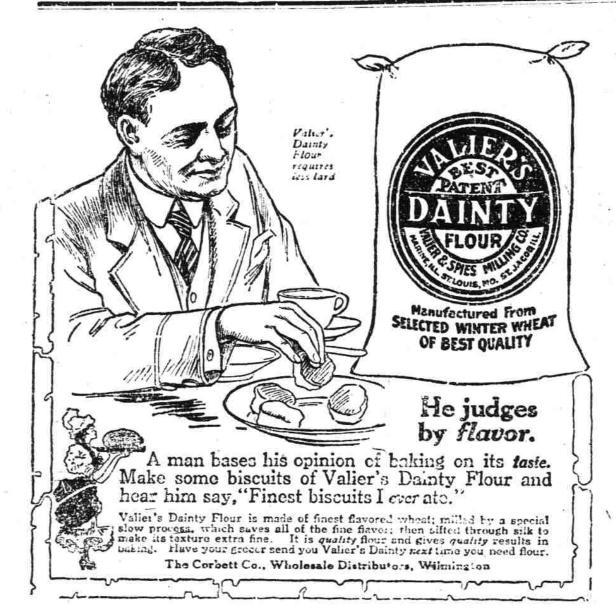

By GENE BYRNES

FOR THE VERY BEST NATIVE AND CUT DOWN THE HIGH COST OF

HUBBY MENTIONS SOME OTHER WOMAN'S NAME IN HIS SLEEP AND DOESN'T MAKE HIS WIFE SUSPICIOUS

ITTLE

TOOTSIE WOOTSIE

ARE YOU

GERALDINE

HUH 2