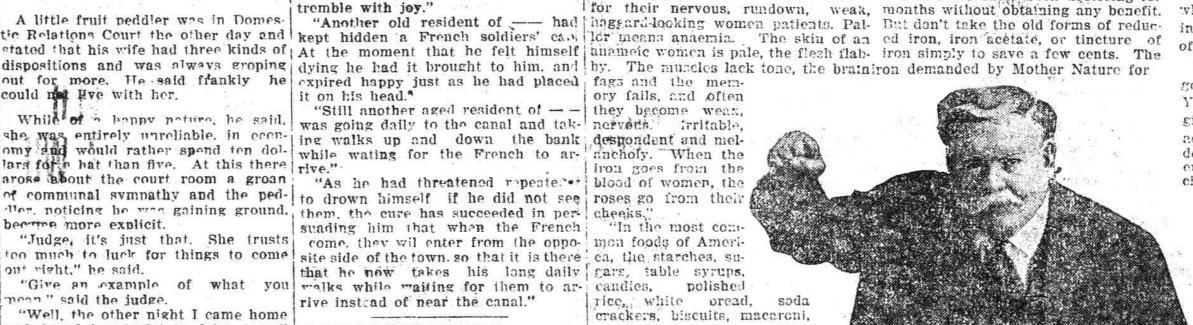

# WAIT FOR ALLIES Take Nuxated Iron?

And Be Strong and Well and Have Nice Rosy Cheeks Instead of being Nervous and Irritable All The Time and Looking So Haggard and Old? -The Doctor Gave Some to Susie Smith's Mother and She Was Worse Off Than You are and Now She Looks Just Fine

NUXATED IRON WILL INCREASE THE STRENGTH AND ENDURANCE OF WEAK, NERVOUS, CAREWORN, HAGGARD LOOKING WOMEN 100 PER, CENT IN TWO WEEKS' TIME IN MANY INSTANCES.

You can tell the women with plenty of iron in their bloodbeautiful healthy rosy cheeked women full of Life, Vim and Vitality

Dr. Ferdinand King, New York Physician and Medical Author, tells physicians that they should prescribe more organic iron-Nuxated Iron-for their patients-Says anaemia-iron deficiency—is the greatest curse to the health, strength, vitality and beauty of the modern American Woman .- Sounds warning against