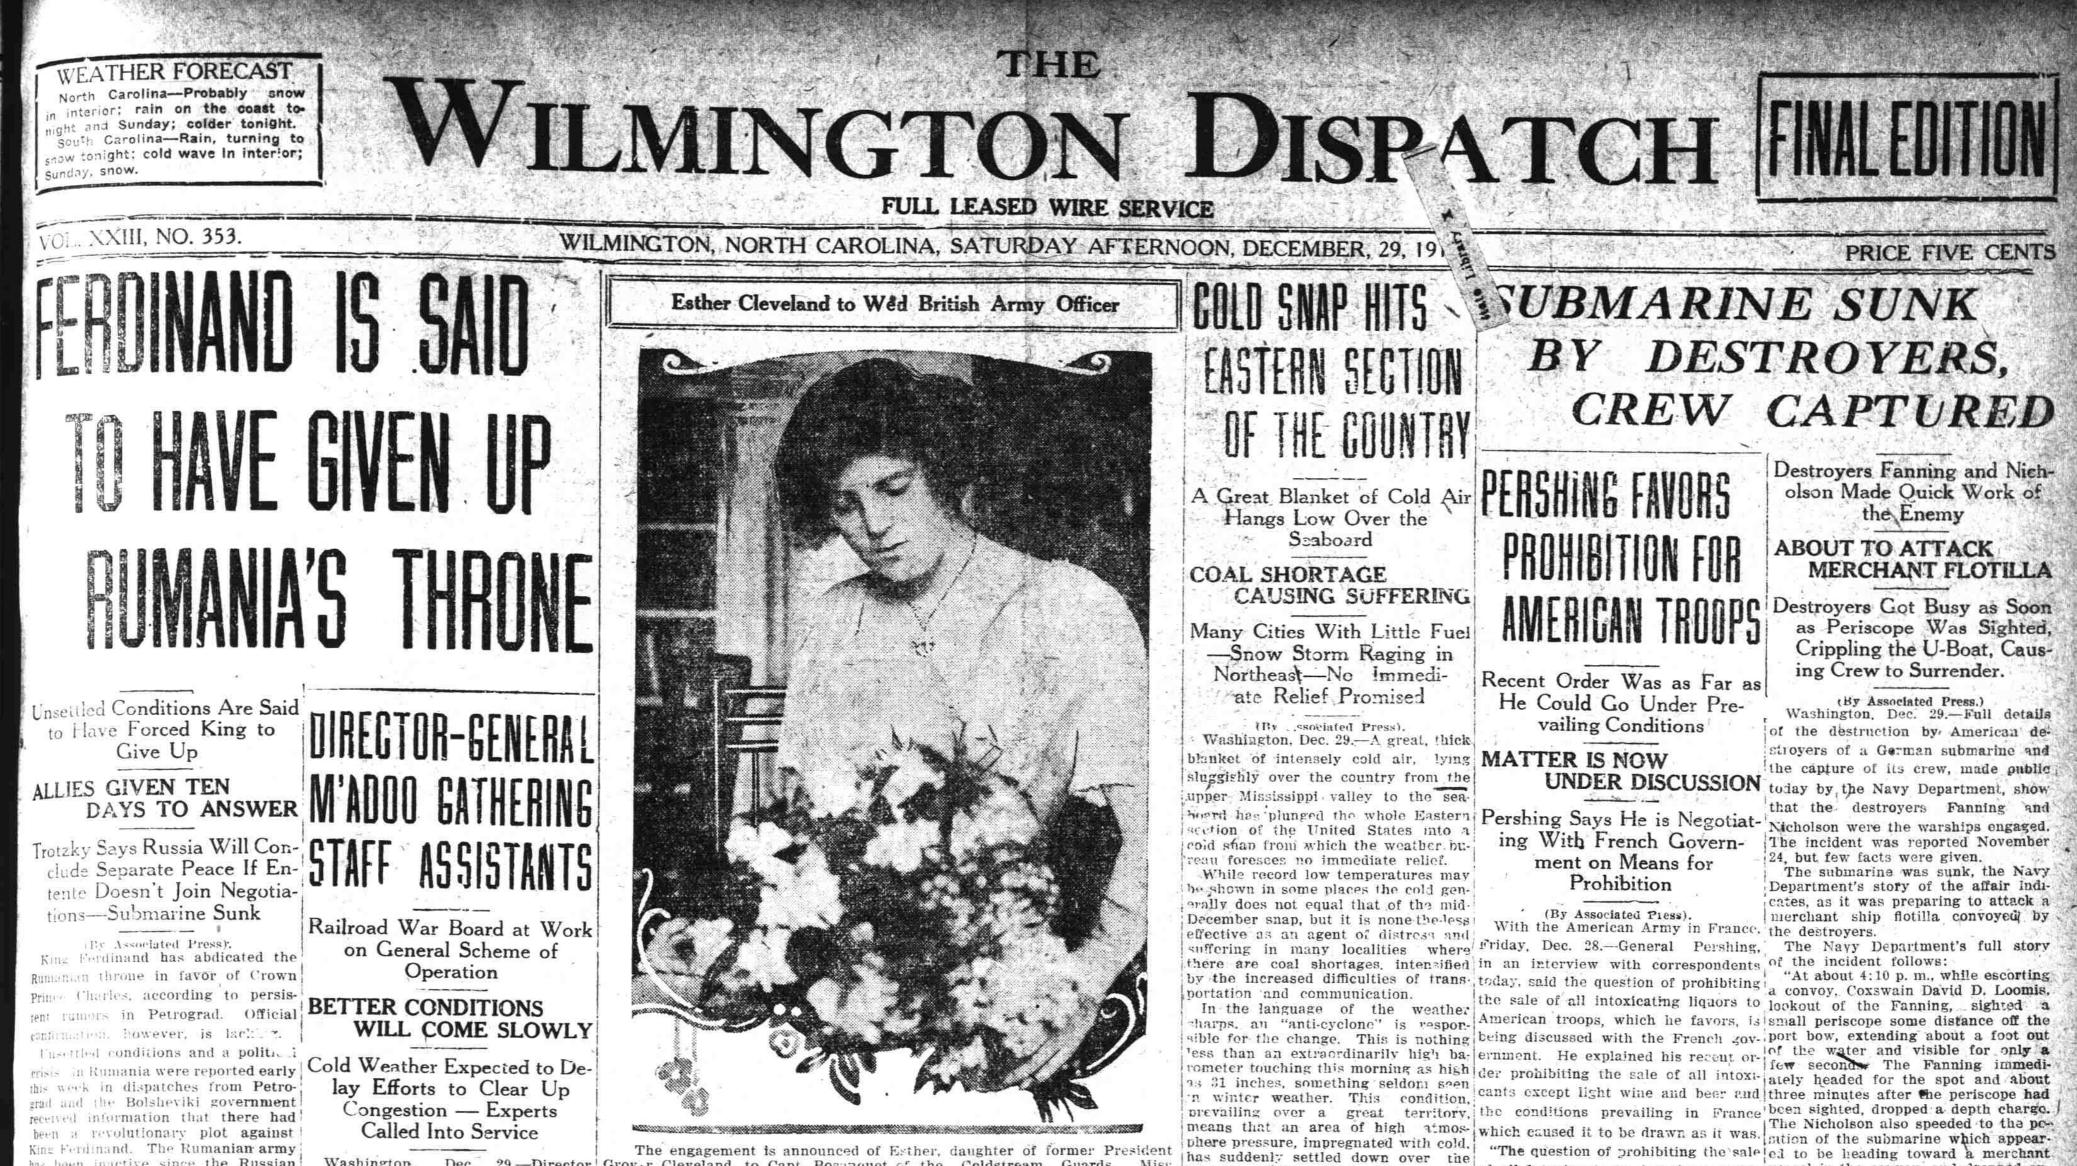

Dec. 29 .- Director Grov-r Cleveland, to Capt. Bosanquet of the Coldstream Guards. Mise Cleveland came to London in June of last year, after having qualified as a nurse and instructor of the blind, and took up work as a volunteer at St. ling a staff of advisors and executive Dunstan's Home for Blinded Soldiers. She made her debut in 1912.