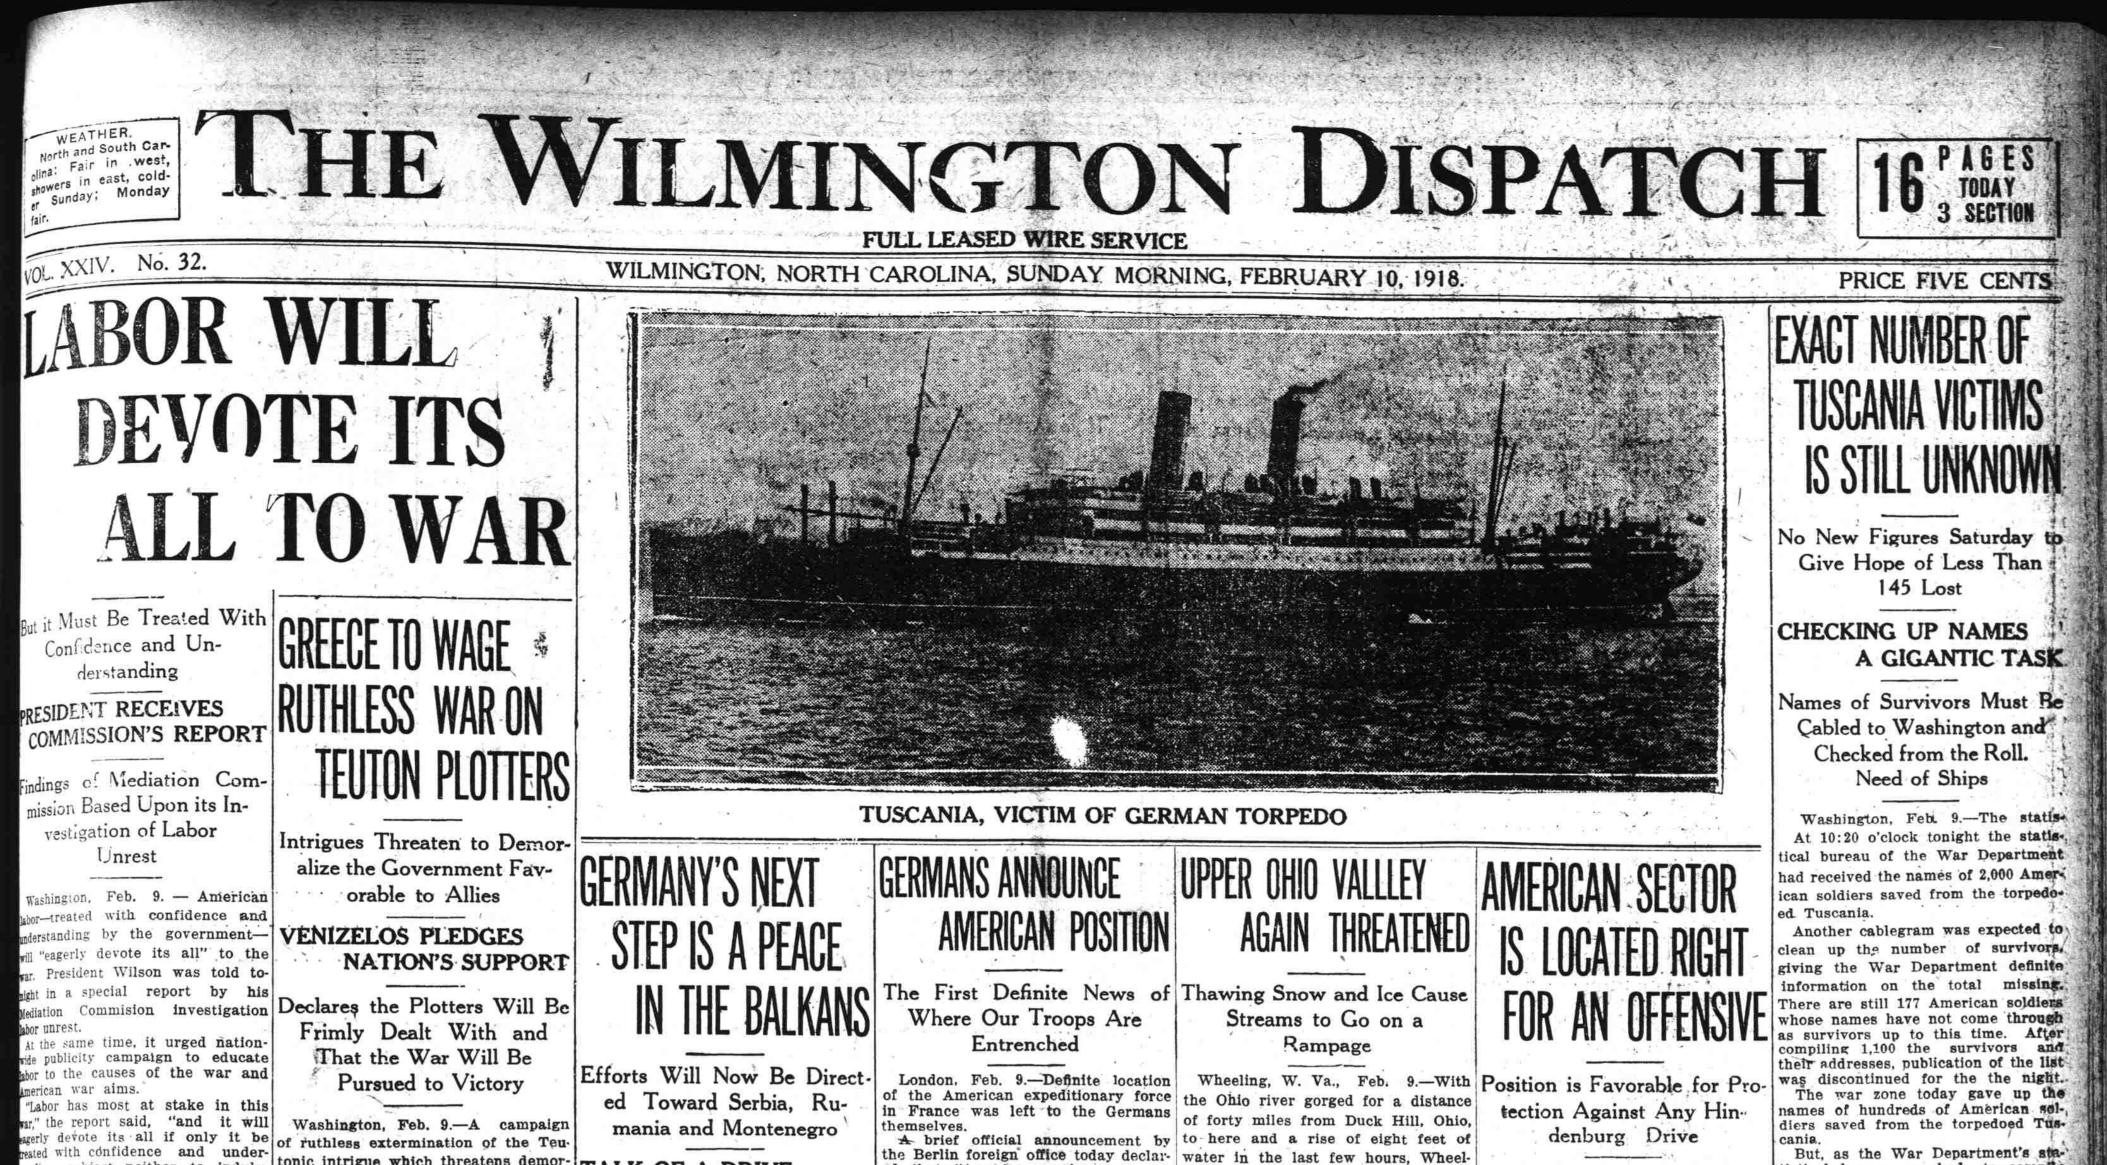

of smal vessels were reported to lines further back would now meet have been sunk when a gorge broke with resistance from the American

in the Ohio there.

Answer of the Americans

New York, Feb. 9.-America's man- protesting workmen. transport Tuscania.

The Tuscania sinking, has again r vived the demand for faster ship con struction in this country. All officials army.

That the German general staff will tonight were centering on the cam try so dangerous an undertaking is paign to increase labor at the ship improbable. Failure would likely yards.