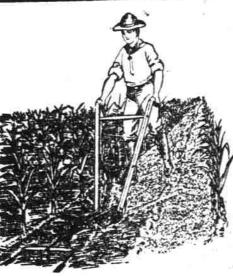

With the Plew Foot in the center removed the Fowler is used for early cultivation astride the row; barring off and cultivating both sides of the row at one trip through. By the action of the upper Blades only fine pulverized soil is left on either side of the growing plant. All grass and weeds are cut off and left on the surface to die. The Fowler leaves a perfectly level surface behind it, entirely free from little furrows which would cause washing during heavy rains. In a dry season the fine dust mulch made by this Cultivator conserves the moisture and plant food and yet offers an ideal surface for receiving even the slightest rainfall. This work astride the row can be done with one horse by hitch