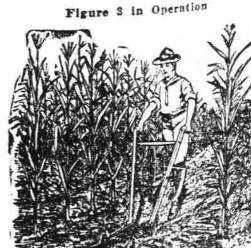

#### Directions for Operating Fig. 8

When plants become too large for cultivating astride the row a short Blade is attacked on the right to throw the fine mulch prepared by previous cultivations to the roots of the growing plant. In this case the Plow Foot is replaced and the long Blade on the left destroys all weeds and further pulverizes the soil between the rows. Note that the upper Blades are taken off for this work. As all trash and clods have been removed from the proximity of the plants by the previous cultivations astride the row nothing is now left within reach of the short Blade but a fine dust mulch which is thrown to the roots. The clods and trash previously, thrown to the middles now slip over the Blade without leaving their place in the center between the rows.