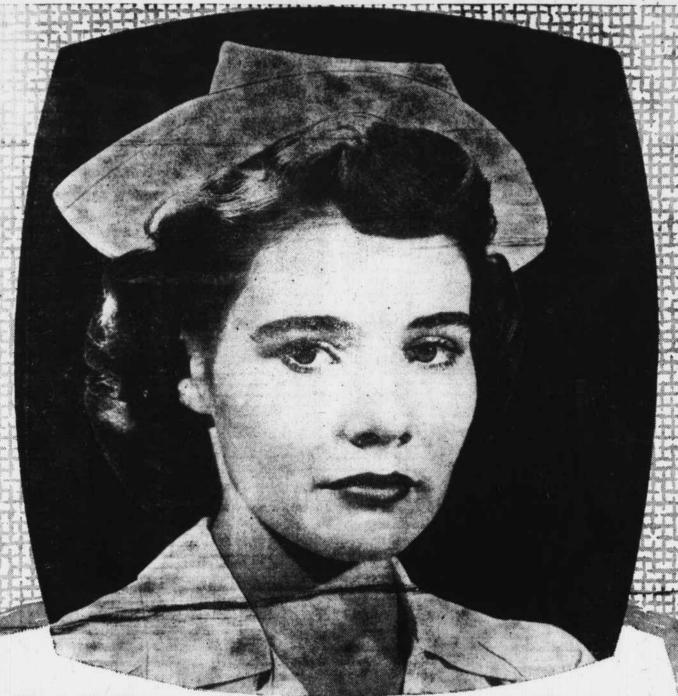

# BIRTH OF AN ANGEL

They call her an angel of mercy. And they mean it! Just ask the ones who have depended on her in a time of fear and pain.

How did she become an angel of mercy? Was she born to be a nurse . . . or did she just happen to decide that would be a good profession?

She decided. But she didn't just happen to decide! It grew within her-this yearning to help others.

It began one day in church school. Was it the lesson of the Good Samaritan-or one of the others? The idea thrived on many an inspiring sermon. Then one day it became a conviction . . . something to pray about . . . to plan for.

Today she is a wonderful nurse. Tomorrow she'll be a loving wife . . . an understanding mother. You see, she's not unusual, this girl. She is simply a girl whose Church helped her find God's challenge in her life.