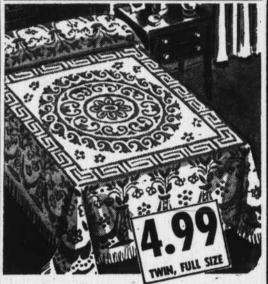

## **Dresses**

\$1.00 - \$2.99 - \$3.99 COLID COLOR

BROADCLOTH and Many Other Materials

Slightly Soiled

99c

MAIN FLOOR

HEIRLOOM-TYPE NO-IRON SPREAD

Usually 6.99. Intricate loop and tuft motif accented with traditional Greek key design. Thick fringe, extra length (105") . . . all signs of quality! Snow white, off-white, delicate pastel tones.