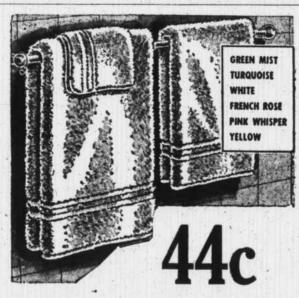

EXTRA-WIDE, LONG!
JUMBO BATH TOWELS

Big wraparound size! And thirsty! Run your fingers over those fluffy loops, see the firm hems, the smooth borders! Every inch big value! 24x46". 15 x 25", 3 for 1.00; washcloths, 6 for 1.00.