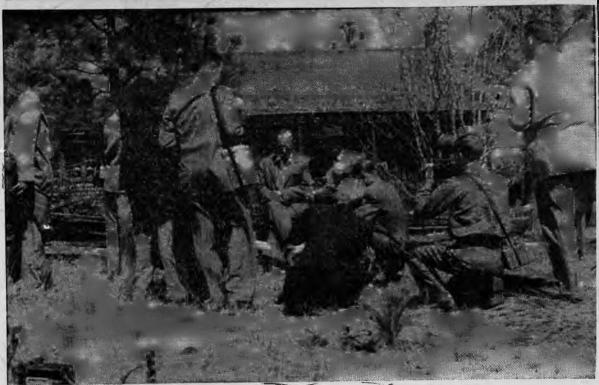

FACING THE PRESS-Adlai E. Stevenson, seated in the center of the photo, is surrounded by photographers and reporters last Thursday afternoon when members of the North Carolina press journeyed to Paint Hill Farm between Southern Pines and Aberdeen for an informal session that skirted serious political questions but produced many lively and interesting comments by the former Presidential candidate. In the background is the log cabin home of Mr. and Mrs. Ernest L. Ives where Mr. Stevenson is a vacation guest of his sister, Mrs. Ives. (Photo by V. Nicholson)