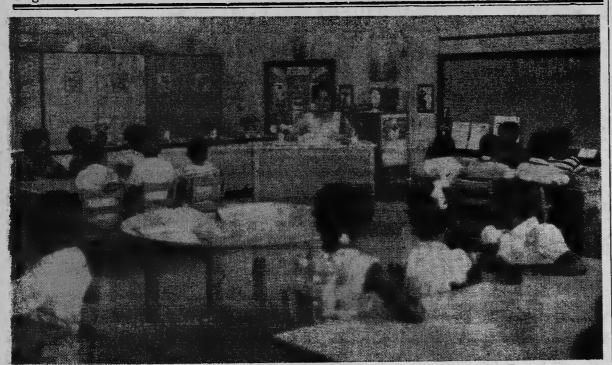

### First Grade Room At West Southern Pines Wins Award

Edna West Morse at West South- cil. A graduate of State Teachers tion, clean floors, desks (In orern Pines elementary school re- College at Fayetteville, she is a der? Unscarred? Neat? No ink cently won the school's health native of Sampson County. award with a perfect score on an evaluative check list" used in is one of the rooms in the modern tors, clean woodwork, lack of

judging rooms at the school. school treasurer. She is the wife for "cleanliness and good healthy Some of the exhibits can be seen of T. T. Morse who is a member work surroundings." Points in this photo.

The first grade room of Mrs. of the Southern Pines town coun- checked were: adequate ventilaspots?) clean windows, clean

elementary school that was open- cobwebs, neat bookcases and neat Mrs. Morse, who has been a ed in West Southern Pines last teacher's desk. first grade teacher at the school year. The children sit at several for the past eight years, is shown tables, according to the custom in tion were based on: attractive here at her desk. Some of the 38 modern primary grade rooms.

"Bonus points" in the examinastudent group, attractive dispupils in the room can be seen in | The award was based on the plays, growing plants, special this photo. Mrs. Morse is also school health committee's check tables and interesting projects.

> The children pictured here will join with others from first and second grade rooms at the school in presenting their annual school closing operetta, which is called "Spring Glow" this year, Tuesday of next week, May 22, at 8:30 p. m. The public is invited.