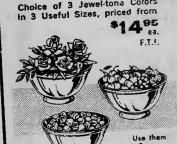

# Tropical Fish

To wie has comoined traditional artistry with new skill to make these useful bowls extraordinarily beautiful! Translucent precious enamel linings permanently bonded to the bowls, in Jade green, Burgundy red, cr. Prussian blue. 5", 5%" or 6%"