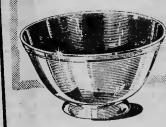

# Tropical Fish

To wie has comoined traditional artistry with new skill to make these useful bowls extraordinarily beautiful! Translucent precious enamel linings permanently bonded to the bowls, in Jade green, Burgundy red, cr. Prussian blue. 5", 5%" or 6%"