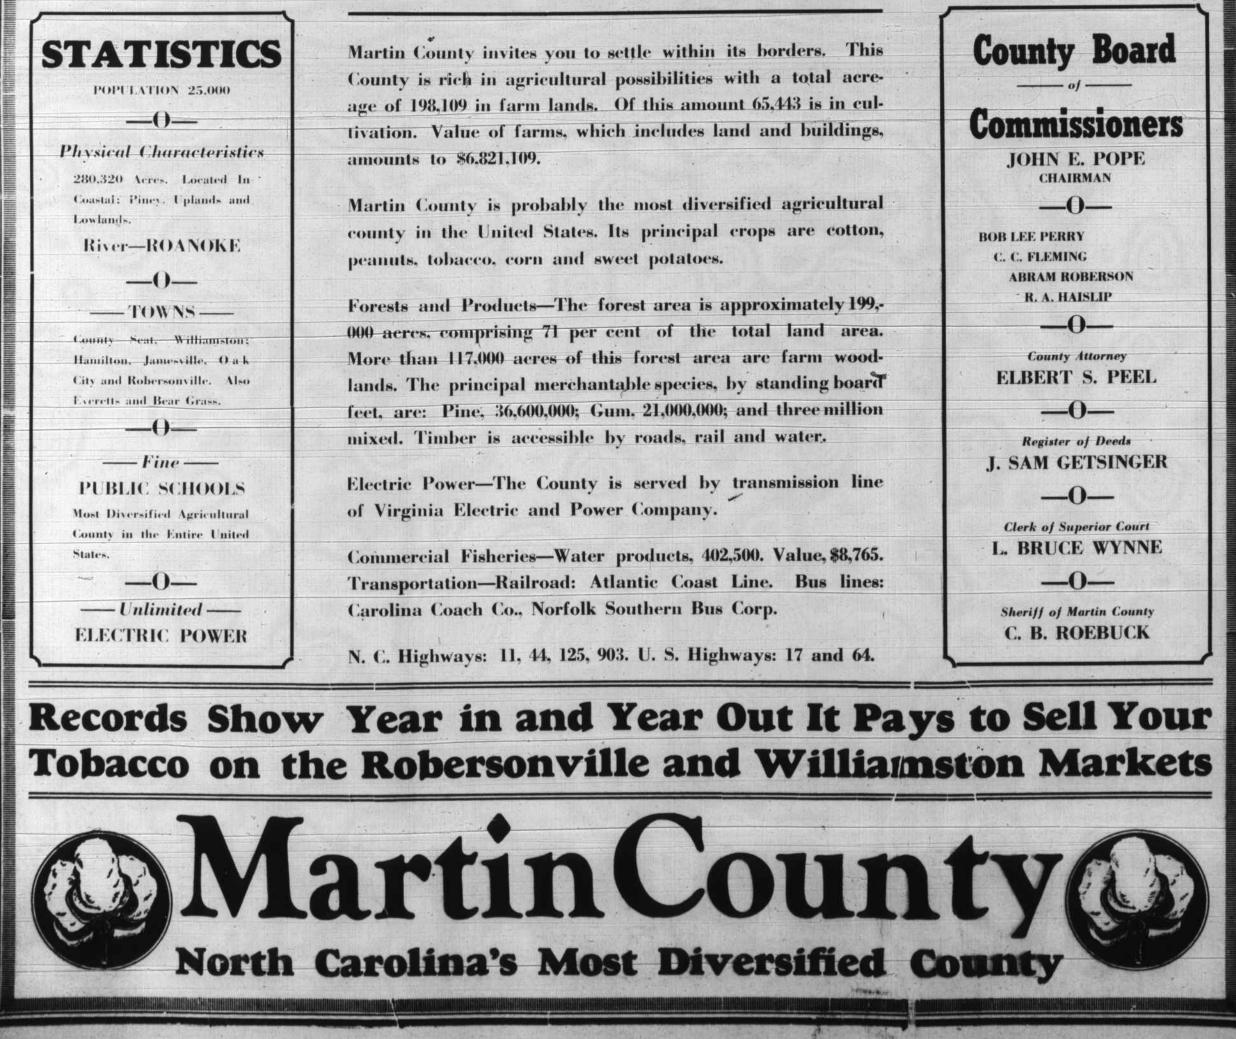

## 280,320 Acres. Located In-Coastal: Piney. Uplands and

County is rich in agricultural possibilities with a total acreage of 198,109 in farm lands. Of this amount 65,443 is in cultivation. Value of farms, which includes land and buildings, amounts to \$6.821.109.

Forests and Products—The forest area is approximately 199,-000 acres, comprising 71 per cent of the total land area. More than 117,000 acres of this forest area are farm woodlands. The principal merchantable species, by standing board feet, are: Pine, 36,600,000; Gum, 21,000,000; and three million mixed. Timber is accessible by roads, rail and water.