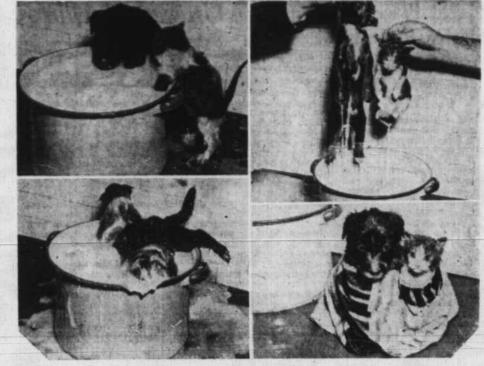

## A Puppy, a Kitten and a Bucket of Milk

Jack, the puppy, and Jill, the kitten with ancestry unknown, are the hero and heroine of these pictures. Finding a bucket of milk untended in the Bide-a-Wee Home in New York City, they climb closer to the nectar, as shown, top, left. Then, ah-but you can see what happened, as shown bottom, left. The un-happy pair are rescued, top, right, and in the finale, bottom, right, they reflect on the fate which has left them and are wiser and still hungry. them sadder, wiser, and still hungry.