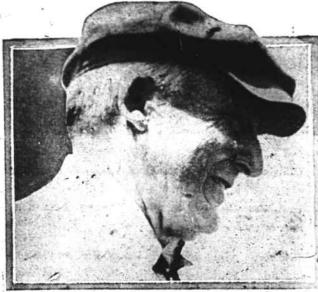

### SNAPSHOT OF PRESIDENT HARDING ON RECENT ALASKAN TRIP

Four specialists were called to the President's bedside in San Francisco just after his arrival from his Alaskan and Canadian trip. His illness began with ptomaine poisoning on the U.S. S-Henderson from eating crabs, but was not considered serious, un-til a relapse followed, and later bronchial pneumonia set in.

Henderson from eating crabs, but was not considered serious, until a relapse followed, and later bronchial pneumonia set in.

PRESIDENT HARDING DEAD (Continued from page 1.) greatest tariff reform in American history.