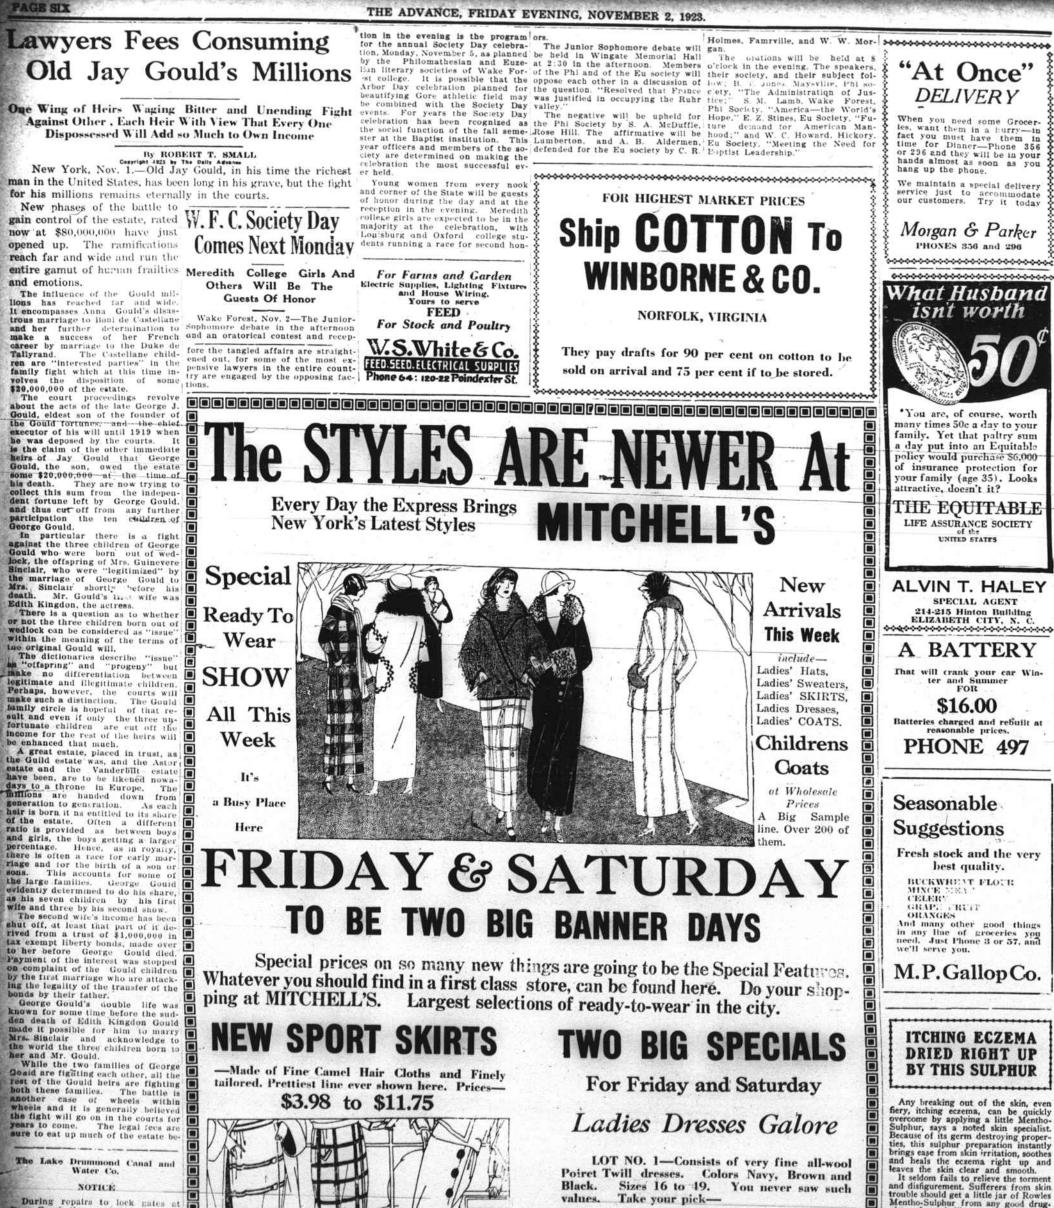

## Black. Sizes 16 to 49. You never saw such values. Take your pick-\$11.75 LOT NO. 2-Consists of about fifty very They are just like some we have select dresses. had at 824.50 Special prices-\$14.75 Be HERE FRIDAY and SATURDAY. You'll see some very NEW things in Every Department in this Big Our NEW ORIENTAL GIFT DEPARTMENT (1st floor) is attracting the attention of the wise shoppers CHELL'S DEPT. STORE