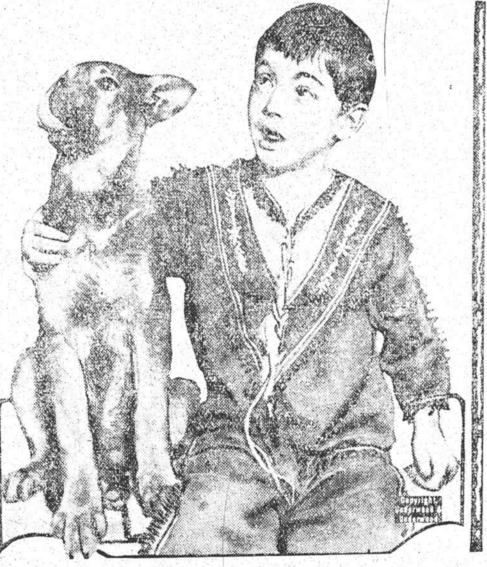

Here are three-year-old Jack Stowell of Chicago and his dog Beauty, to whom he owes his life. Jack, while playing in the kitchen of his home lit a match and dropped it into a waste paper basket, starting a big fire. Beauty dashed through the house barking frantically until help came and the flames were extinguished.