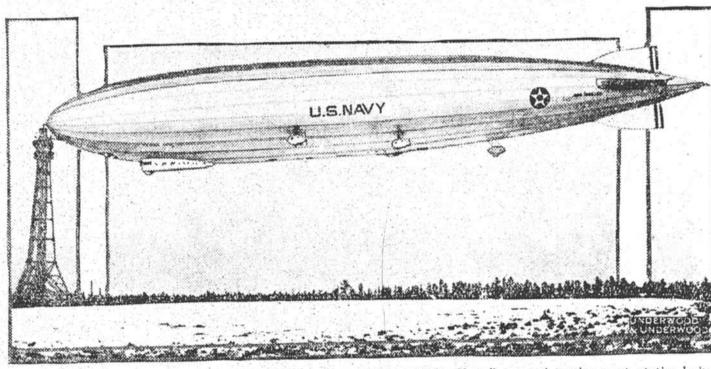

# Los Angeles Moored to Her Mast at Lakehurst

Siliouetted against a leaden sky, Uncle Sam's newest "Pride of the Navy" moored to the mast at the Lakehurst naval air station for the first time. The name "Los Angeles" may be discerned beneath the port lateral fin of the great dirigible. On January 24 the Los Angeles ascended with a party of scientific men of the naval observatory at Washington to photograph and get other important data on the eclipse of the sun.