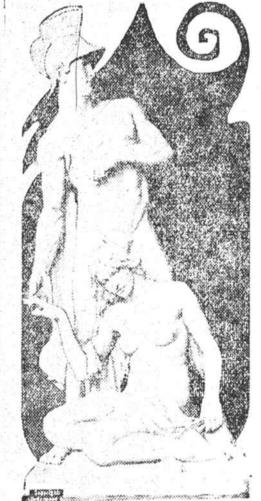

### Death Threats for These Girls

"The Spirit of the Roman Soldier Awakening to the Defense of His Country," latest work of Pietro Montana, New York sculptor, which is to be cast in bronze from cannon captured from the Austrians by the Italian army, in a group 15 feet high, set up in Italy as a war memorial.