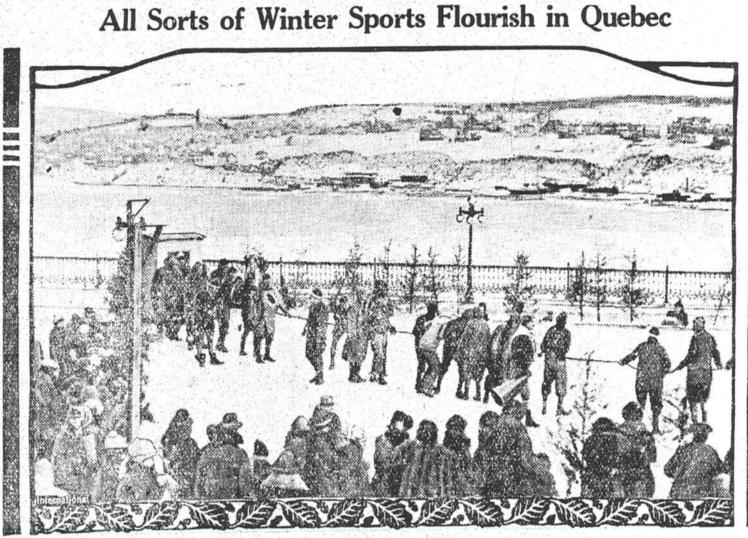

In the matter of winter sports Quebec is perhaps unrivalled on this side of the Atlantic, and it draws thousands of visitors from the United States as well as from Canada. The illustration shows the rink of the Chateau Frontenac during a tug of war between gentlemen and ladies.