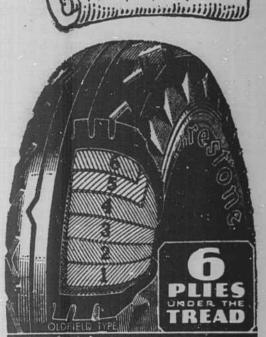

## COMPARE

CONSTRUCTION and QUALITY

|                                | 4.75-19                      | Tire                                            | 4.50-21 Tire                  |                                                   |  |
|--------------------------------|------------------------------|-------------------------------------------------|-------------------------------|---------------------------------------------------|--|
| Firestone<br>Gives You         | Firestone<br>Oldfold<br>Type | -kA Spo-<br>cial Brand<br>Mall<br>Order<br>Tire | Firestone<br>Sentinol<br>Typo | -jcA Spe-<br>elai Brasid<br>Mali<br>Order<br>Tire |  |
| More Weight,<br>Pounds         | 18.00                        | 17.80                                           | 17.02                         | 16.10                                             |  |
| More Thickness,                | .658                         | -605                                            | .598                          | .561                                              |  |
| Mere Non-Skid<br>Depth, inches | .281                         | .250                                            | .250                          | .234                                              |  |
| More 'Plies Under Tread .      | 6                            | 5                                               | 6                             | . 5                                               |  |
| Same Width,<br>Inches          | 5.20<br>\$6.65               | 5.20                                            | 4.75                          | 4.75<br>\$4.85                                    |  |