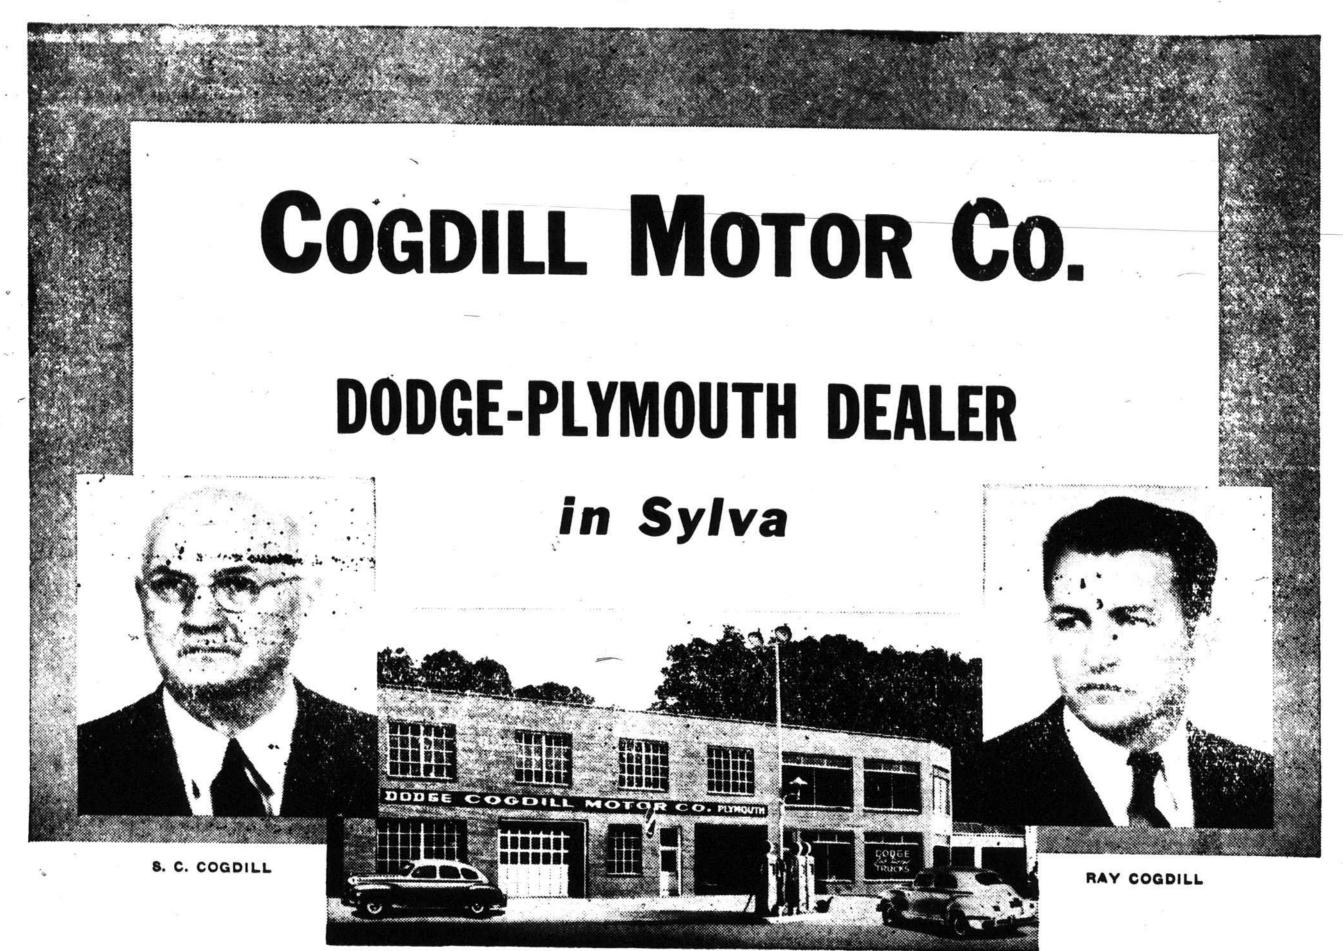

## Welcome to Sylva

North Carolina Association of Chamber of Commerce Executives

Sylva's Dodge-Plymouth headquarters is staffed with trained mechanics and offers complete service to car and truck owners.

A COMPLETE LINE OF AUTOMOBILE AND TRUCK PARTS AND ACCESSORIES

Main and Mill Sts. Cogdill Motor Co. SYLVA

DODGE · PLYMOUTH · DODGE JOB-RATED TRUCKS

Bookkeeper
CARL ALLMAN
Salesman
Parts Department
D. V. FRYE, Parts Manager
JAMES POTTS, Parts