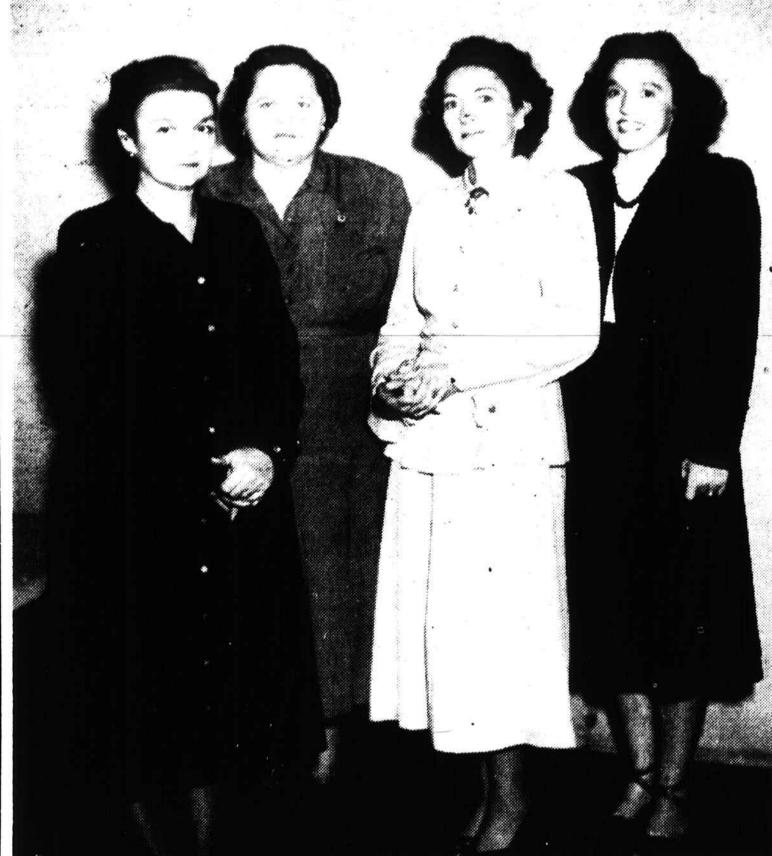

## Beta P. T. A. Presidents Honored

> The people have been blessed with good health in spite of the THERE WILL BE NOS weather, not even many colds.

Why don't you people write more often to our paper?

> HAVE YOU RENEWEL YOUR SUBSCRIPTION?

Shown above are the past and These officers were honored in a present presidents of the Beta Par- special anniversary meeting on ent-Teacher Association. Reading February 1 in observance of the sixth anniversary of the organization. Past president's pins were past presidents, and Mrs. Joe presented Mrs. Ward, Mrs. Davis Clyde Fisher, present president. and Mrs. Ginn by Mrs. Gertie