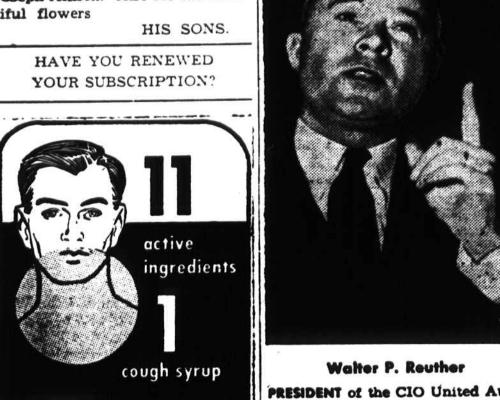

Cherrosote

SYLVA PHARMACY

The Rexall Store

half-pint bottle

Main Street

PRESIDENT of the CIO United Auto Workers, Walter P. Reuther testifies before the Senate Finance Committee, in Washington, which is considering a bill to expand the Social Security system. He proposed a \$2,089 yearly pension as an approach to an adequate budget for a retired couple. (International)