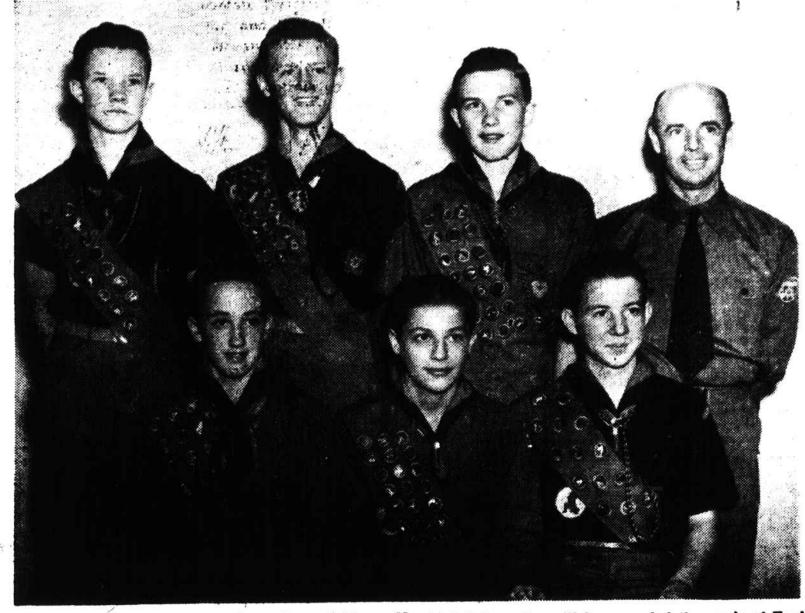

# Democrats Return To All Jackson County Offices

To Be Awarded Eagle Scout Rank Tonight

Shown above are six boys, members of Troop No. 1 of Sylva who will be awarded the rank of Eagle Scout at the Smoky Mountain District Court of Honor here tonight. The boys are: front row, left to right, Dickie Wilson, son of Mr. and Mrs. Richard Wilson; Eddie Buckner, son of Mr. and Mrs. Jimmy Buckner; Tom Morris, son of Mr. and Mrs. John Morris. Back row left right, Lloyd Kirk, son of Mr. and Mrs. Paul Kirk; Jimmy Stovall, son of Mr. and Mrs. Phil Stovall; Tom Reed, son of Mr. and Mrs. Lawrence -Photo by Dennis Barkley and Dennis Barkley. Scoutmaster.

#### SIX SYLVA BOYS TO BE AWARDED **EAGLE SCOUT RANK**

Smoky Mountain District Court of Honor To Be **Held Here Tonight** 

Six Scouts from Troop No. 1, Sylva will be awarded the rank of Eagle Scout at the Smoky Mountain District Court of Honor at the Sylva Methodist church tonight, (Thursday), Nov. 9 at 7:30 o'clock.

The awards will be made by Hugh Monteith, President of the Boone Council. Benny Reese of Sylva will receive the Eagle Palm award. Jimmy Hauser of Franklin will conduct the court. Scouts from Jackson, Macon and Swain counties will compose the court. The public is cordially invited to attend.