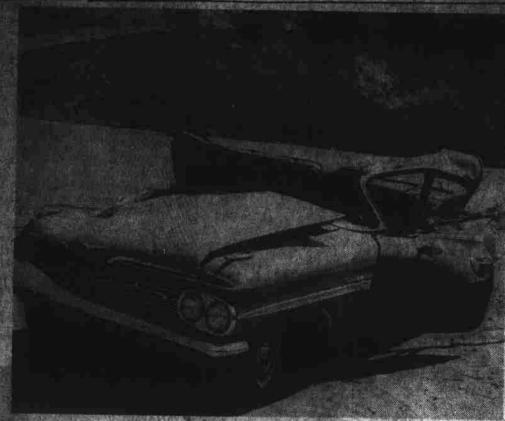

## Single-Car Crash Is Fatal To Three Madison Men

School AGENT OFFERS
TIPS ON USE OF

Roberts, Ball Killed Almost Instantly; Rector Dies Enroute To Hospital

Three young Madison County men were killed about 2:30 a. m., Sunday, April 22, 1962, on U.S. 25-70 about one mile north of Marshall when an automobile ran off the highway and overturned.

William Ralph Bull, 23, of Rt. Marshall.

Dent New York, N. W.