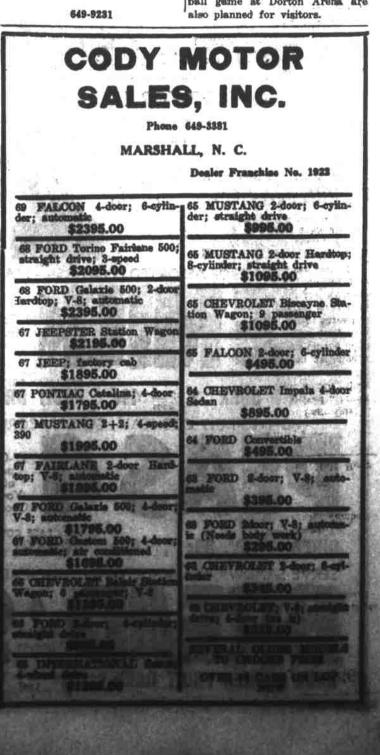

glasses in black case. Found last week near Cody Motor Sales on Main Street. Owner may have same by calling at The Newsled, and got out. His pants fell down. Record Office and paying for this advertisement.