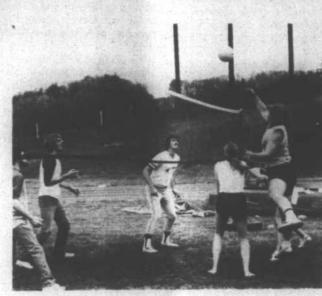

## May Day Festival

The Madison County Association For Retarded Citizens held their fourth annual May Day Festival at Madison High School Saturday.

The day-long event featured volleyball and tug-of-war contests, face painting, clowns, musicians and a flea market.

Several hundred county residents attended the festival which concluded Saturday night with a dance.

Trout **Trout** Trout **Trout Plenty of Rainbow Trout** At Hickey's Fork

**Trout Farm Located** Off 212 Shelton Laurel