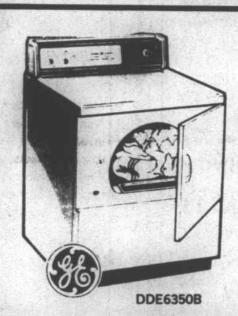

WASH

RINSE

**TEMPERATURE** 

COMBINATIONS

LARGE CAPACITY WASHER

· 2 cycles, including permanent press

WITH TRADE

· 3 Wash/rinse temperature combinations and cold water rinse

**UP TO 24** MOS. TO PAY AUTOMATIC PERMANENT **PRESS** 

4 Drying selections porcelain enamel finish drum lint filter

30" ELECTRIC RANGE Easy Clean Cook Top

- · Removable oven door
- Tilt-lock CALROD® surface units.
- · Rotary infinite heat surface unit controls
- Full-width storage drawer with clean sweep design
- · Porcelain enamel broiler pan and chrome plated rack