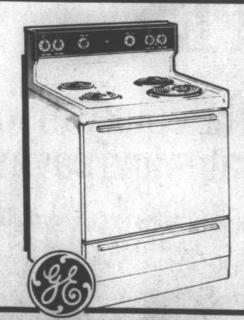

**UP TO 24** MOS. TO PAY AUTOMATIC PERMANENT **PRESS** 

4 Drying selections porcelain enamel finish drum lint filter

30" ELECTRIC RANGE Easy Clean Cook Top

- · Removable oven door
- Tilt-lock CALROD® surface units.
- · Rotary infinite heat surface unit controls
- Full-width storage drawer with clean sweep design
- · Porcelain enamel broiler pan and chrome plated rack