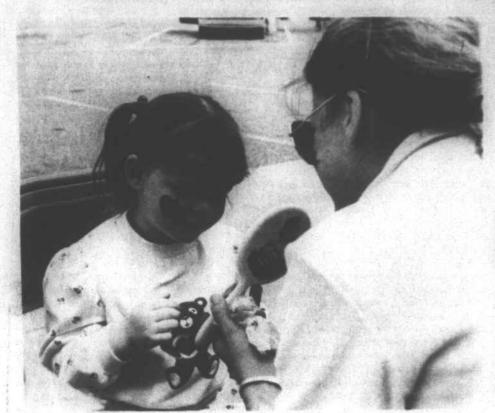

## May Day Festival

The Madison County Association For Retarded Citizens held their fourth annual May Day Festival at Madison High School Saturday.

The day-long event featured volleyball and tug-of-war contests, face painting, clowns, musicians and a flea market.

Several hundred county residents attended the festival which concluded Saturday night with a dance.

Trout **Trout** Trout **Trout Plenty of Rainbow Trout** At Hickey's Fork

**Trout Farm Located** Off 212 Shelton Laurel