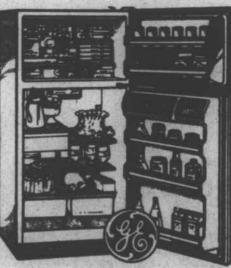

Model TBF17PC

LOW OPERATING COST 17.2 CU. FT. NO FROST REGRIGERATOR

SAVE \$50.95 WITH TRADE

- · Huge 5.23 cu. ft. frezer
- Equipped for automatic ice maker (extra cost) • 1 full width and 2 split-level
  - adjustable steel shelves
- · Twin vegetable, fruit pans
- · 301/2" wide, 64" high.