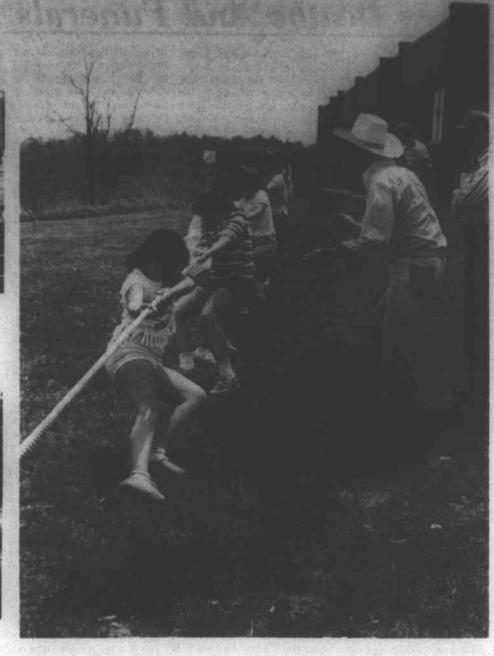

## May Day Festival

The Madison County Association For Retarded Citizens held their fourth annual May Day Festival at Madison High School Saturday.

The day-long event featured volleyball and tug-of-war contests, face painting, clowns, musicians and a flea market.

Several hundred county residents attended the festival which concluded Saturday night with a dance.

Trout **Trout** Trout **Trout Plenty of Rainbow Trout** At Hickey's Fork

**Trout Farm Located** Off 212 Shelton Laurel