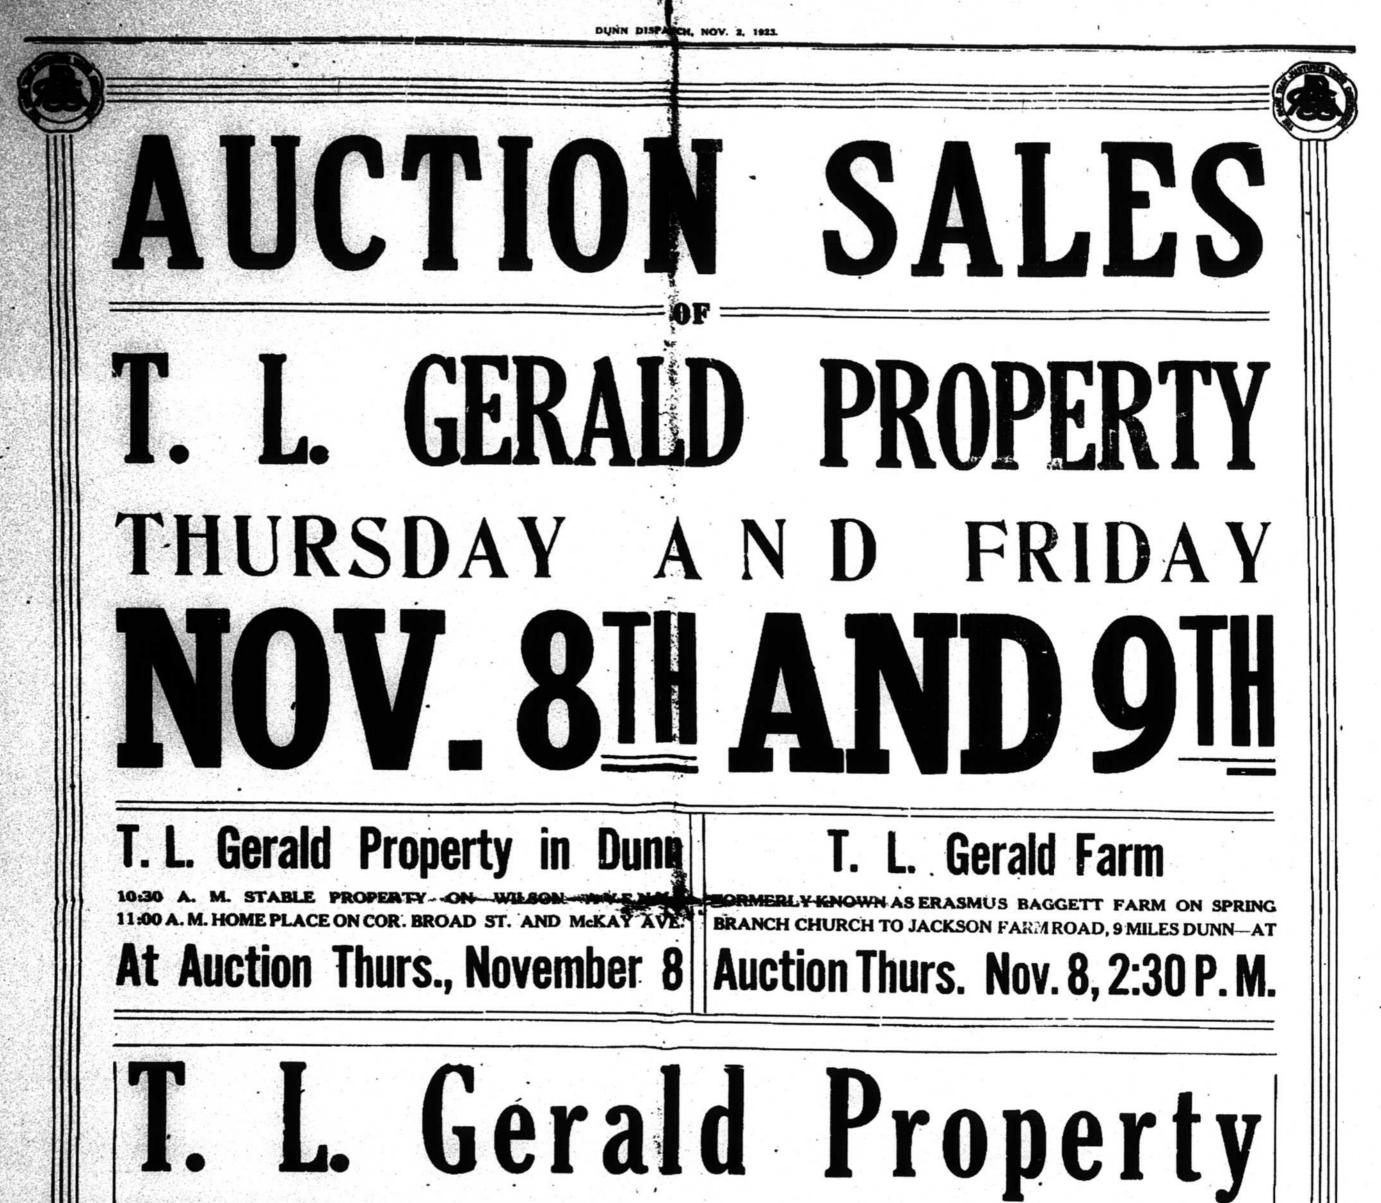

ON DUNN-FAYETTEVILLE HIGHWAY, ADJOINING DUNN-

PETERSBURG, VA.

SUBDIVIDED INTO VERY SMALL ACREAGE TRACTS

## At Auction, Friday, November 9th, 10:30 A. M. **EACH TRACT MUST BE SOLD REASONABLE TERMS**

The Gerald property 3 miles south of Dunn on Dunn-Fayette ville highway. At 3:30 p. m. This Property is known, as the Jim Wood Farm. Practically all the land is clear. Three tenant houses. This is very ine property and each tract has road frontage.

Sale being made to settle the T. L. Gerald Estate for Messrs. N. A. Townsend and R. L. Godwin, Commissioners. For further information about the sale see our representative at Young's Hotel in Dunn, or Messrs. Townsend and Godwin, Commissioners.