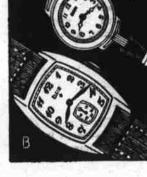

Beauty." 15 jeweled. B Elglo "Crusader." A real man'e

C Exquisite "Lady Elgin." 19 jowels. In 14K natural gold. \$55.00

watch. 17 jewels.

keepers, Styled by Elgin. \$25.00