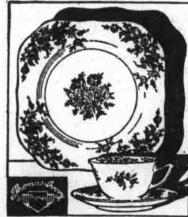

The "MAYFAIR" pattern with its rich border of closely grouped garden flowers on the soft toned Ivory-body of the well known "Thomas China". Lady Hamilton shape, represents quality, taste and beauty.

We offer it as one of the outstanding contributions to graceful dining. Full open stock service for your future matchings and extra pieces at all times.