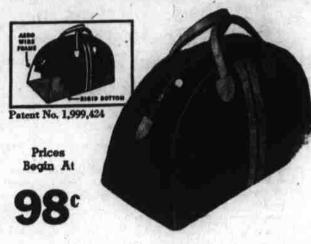

In Sealed Can

NO-SAG Par-Pak

At last, a styled carry-all. Always holds its shape. Made water-proof lined canvas, baby walrus grained Parhyde o. corduroy suede with contrasting circular identification strips and trim-18 inches.