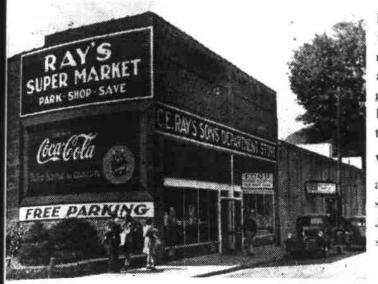

HURSDAY, DECEMBER 14, 1944 (One Day Nearer Victory)

THE WAYNESVILLE MOUNTAINEER

tli's Practical You Would Be — and Goodness Knows It's A Good Time To Be Practical ---- Then You Will Find RAY'S A Most Satisfactory Place To Tradewhether It's Christmas Time ---- Or Summer Time ---- and For All the Family.

It's not possible in advertising to tell you all the nice things we have that are suitable for Christmas giving - so we show you 🖏 below views of several of the departments and----WE INVITE YOUR VISIT and ask the privilege of showing you first hand. Just come and make your- § self at home.