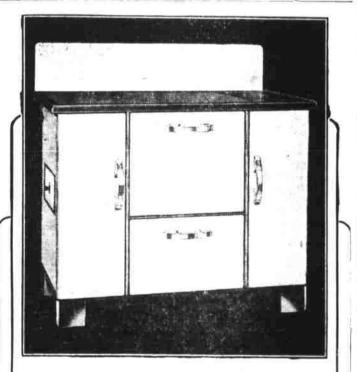

#### Planned for the MODERN Kitchen... The De Luxe Cabinet Model **COPPER-CLAD RANGE**

Compare this appealingly graceful Cabinet Model Copper-Clad with any range on the market today. There's none to approach it in beauty, none so worthy of a place in the modern streamlined kitchen.

Besides beauty, the De Luxe Cabinet Model has traditional Copper-Clad quality. When a range carries the Copper-Clad name you KNOW it can't be excelled in cooking and baking, in economy, convenience and durability.

Moderately priced; costs less than many a range that cannot equal it in quality and beauty.

White enamel finish, High Back Gnard Leg Style, Bright Polished Top.

\$199.50-For Immediate Delivery GARRETT FURNITURE CO.