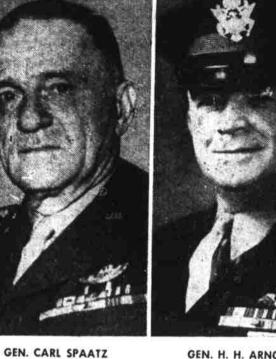

# AAF GENERALS FACE PROBE CALL

#### GEN. H. H. ARNOLD

FORMER AIR CORPS chief, Gen. H. H. Arnold and Gen. Carl Spaatz, fts present commander, will be summoned to appear before the Senate War Investigating subcommittee if Sen. Claude Pepper (D-Fla.) is able to enforce his demand on the committee chairman The Solon has asked they be called to establish the need for the photo reconnaissance planes recommended by Elliott Roosevelt during the war. (International)