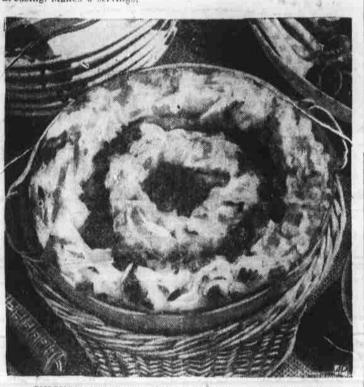

## Summer Casserole Cookery **Much Activity At**

The MYF of the Bethel Metho-dist Church sang to shut-ins on

By CECILY BROWNSTONE Associated Press Food Editor

Here's a casserole that's he-man's fare. It's a hearty combination of chicken and tongue with a sauce made zestful with instant chicken bouillon cubes. These cubes, are convenient to use when you need a chicken stock to enhance a main dish, a soup, or a sauce for vegetables. dy, Rosemary West, Joyce Morgan, Just serve a salad with the chicken and tongue casserole, and a fruit Joyce Ann Sheffield, Joan Shef- dessert, and you'll have an easy-do summer supper. Nice, too, because field, Margaret Sherrill and Judy you can prepare this casserole ahead of time and then pop it into the oven at the last moment.

## CHICKEN AND TONGUE CASSEROLE

Ingredients: 1/3 cup butter or margarine, 1/3 cup flour, 3's teaspoon pepper. 5 instant chicken bouillon cubes, 2 cups water, 1 cup light cream, 2 cups diced cooked or canned chicken, 2 cups diced celery, 1 can sliced beef tongue. 3 cups hot mashed potatobs, melted butter or margarine.

Method: Melt butter or margarine in top of double boiler; blend in flour and pepper. Add chicken bouillon cubes; crush; blend in, Add water and light cream; stir over low heat until smooth and thickened. Add chicken and celery. Cover; cook over hot water 10 minuutes. In a casserole arrange sliced tongue and chicken mixture in alternate layers, beginning and ending with tongue. Top with circles of mashed potatoes. Brush potatoes with melted butter or margarine, Bake in moderate (375° F.) oven 15 minutes or until potatoes are browned, Makes 6 servings