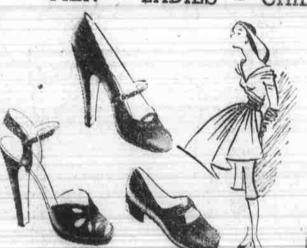

## Fall Shoes To Couple 'Feel', Tone

textures, and colors making them with sleek calf or patent,

Besides the traditional all-suede brown in striking effects. And black or all-calf shoe, leather combina- with red makes exciting fashion tions galore will garb the best- news for shoes as well. dressed foot this Fall, suede with The browns in Fall shoes are a

of high-shine patent, calf, with rep- This Fall, it's fur-toned browns, tile, or metallic patent with suede, like the greyed dark brown called The leather-and-labric shoe is Manoa, perfect in both suede and Fall are "goody two shoes" that also news-worthy especially when smooth leathers; or French Mocha, have distinctive combinations of it's yarn-dyed flannel combined the new coffee shade at its best in

Because of the widely accepted too, like Spicetang. And russet This type of shoe gives the same trend to dark colors in coats and shades like Turftan and Russet double-duty, double-life appeal of suits, Fall shoes appear on the Glow appear for more casual wear

Black has been combined with

lustrous calf or a pick-me-up trim complete panorama in themselves. soft suede. There are spicy browns,

the other "convertible" fa- dark side too. But they're far from In addition, yarn-dye fashion has fions roundabout, claims the Na- mere go-with-everything basics, revived the grey shoe, striking in

## charcoal grey flannel or new gun-metal metallic leather used alone Fashions Flatter or combined with suede, Grey also makes a good foil for black in the Taller Gal

Open toes are likely to be wide open; open sling backs become contrary to last season's sheath backless in the new mule pump. slim lines, newest gracefully full On the other hand, there's the skirts tend to make the least of the fashion trend to delicate, dressy distance between waist and ankle. closed pumps built on the new a slender tapered heel,