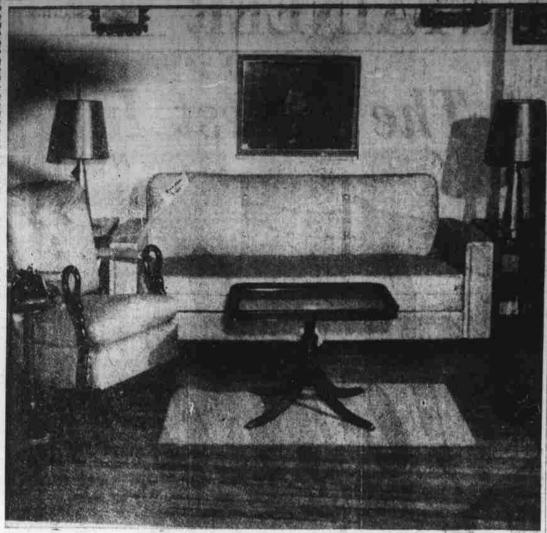

## Plastic Is Today's Trend

New upholstery texture-pattern Sofabed in Firestone velon, photographed from stock in Garrett Furniture Company's modern Main street store. The plastic patterns of assorted colors in the embossed effect look like fine brocatelle and matelasse. Customer's assurance of first quality, washable, long-wearing plastic. The dual purpose sofa-bed is most practical in today's home. Matching chairs and platform rockers also on display at Garrett's . . . moderately priced with Garrett's usual convenient terms.