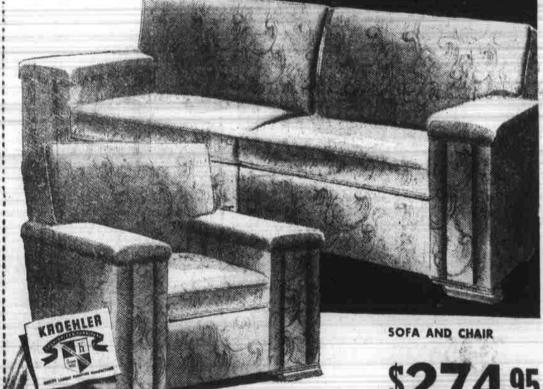

### CONVENIENT TERMS Special! New Value! Luxurious Mohair Jacquard Frieze

You'll love this stunning new Kroehler sofa and chair-Lawson-style backs, clean modern lines, Latex hair filled arms. Tailored in the fabulous Sea-Shell pattern jacquard frieze. Your choice of 6 new highfashioned colors.