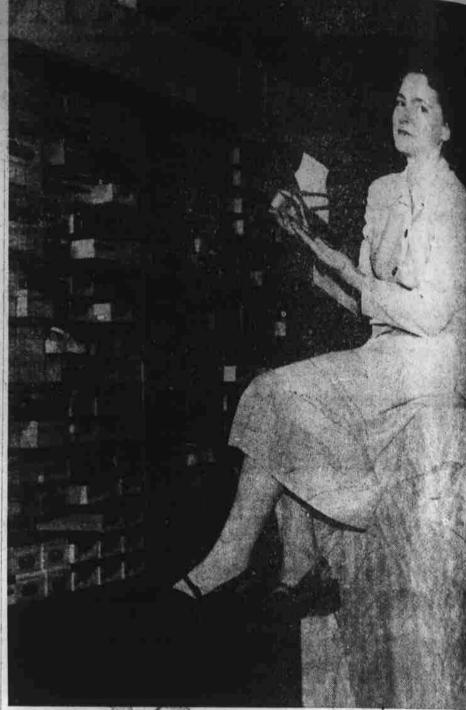

Shoes And More Shoes: How Can a Lady Deck

Mrs. Kathryn Saunders isn't really perplexed. Shhe knows what she wants but, like any so much fun to try on everything in the store. And Belk-Hudson has two well slocked the ments from which to choose, (Staff Photo),