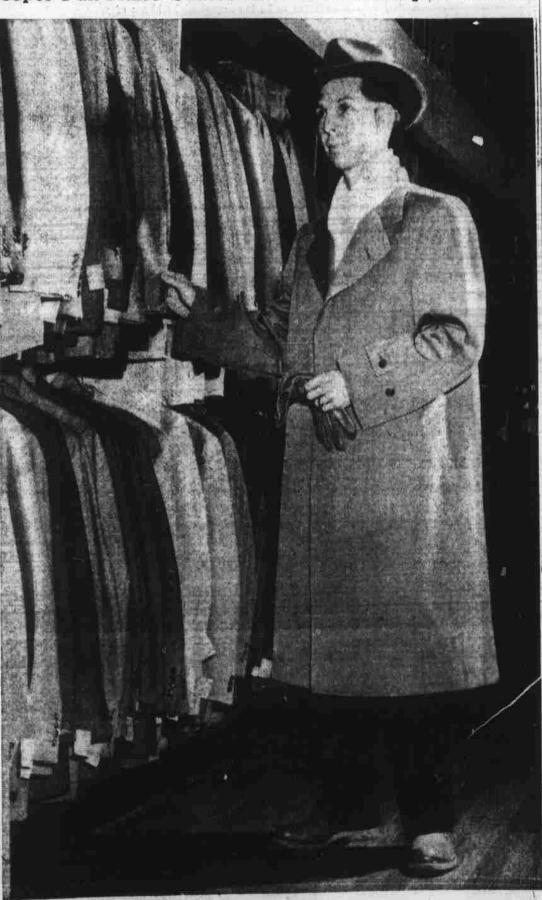

#### Proper Fall Attire Comes In A Wide Variety Of Choices

A. D. Harrison is all set and ready to go, but the numerous Fall suits available at Belk-Hudson makes him stop for a second look. Maybe he's trying to decide which would look best at that football game this Fall. (Staff Photo).