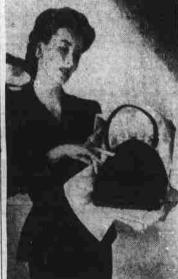

Take off on the fashion-favored pyramid, a pyramid handbag design for daytime or dress-up occasions. Paired here with a knit ribbon suit; the bag by Coblentz; a Susan Levrant suit.