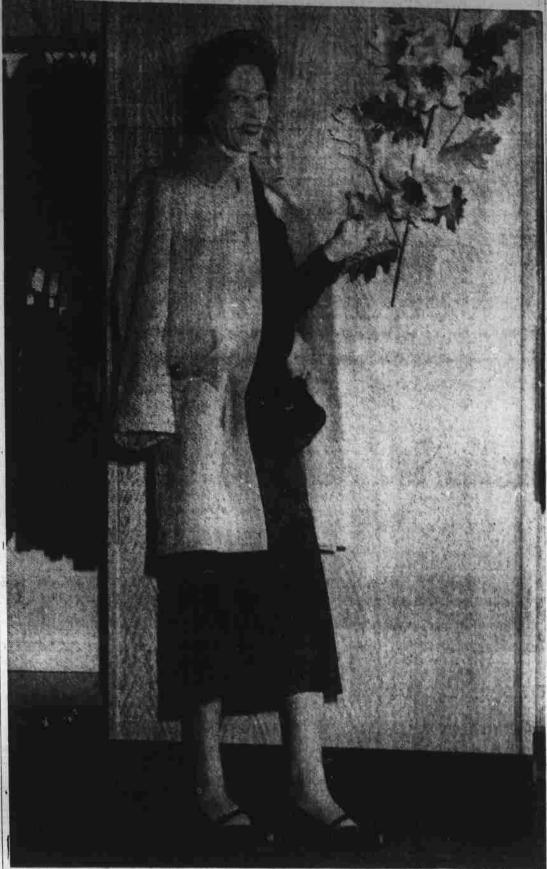

#### 'Shortie' Coats Are Popular This Season

Mrs. Mattie Lyons, saleslady in charge of the Ladies' Ready-To-Wear Department, at Belk-Hudson's three-floored Main street store, is completely attired in the season's latest fashions. The coat sheets modeling is the ever popular "shortie", available at Belk's in many new Faall fabrics and colors. (Staff Photo).