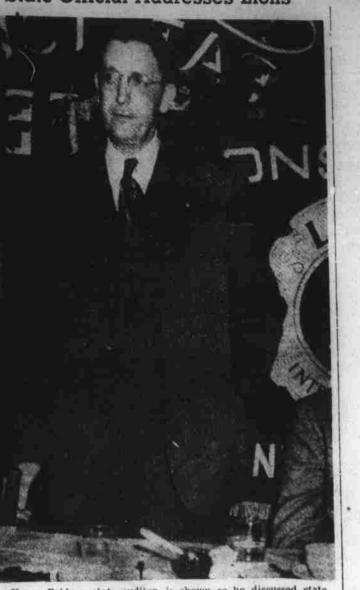

# THE WAYNESVILLE MOUNTAINEER

State Official Addresses Lions

EARLY-BIRD BATH

You'll wake up easily if you get

in the habit of having your bath as

soon as you crawl out of bed.

Henry Bridges, state auditor, is shown as he discussed state business with the Waynesville Lions Club at Patricks Cafeteria last Thursday night, (Story on page one) .-- A Mountaineer photo.