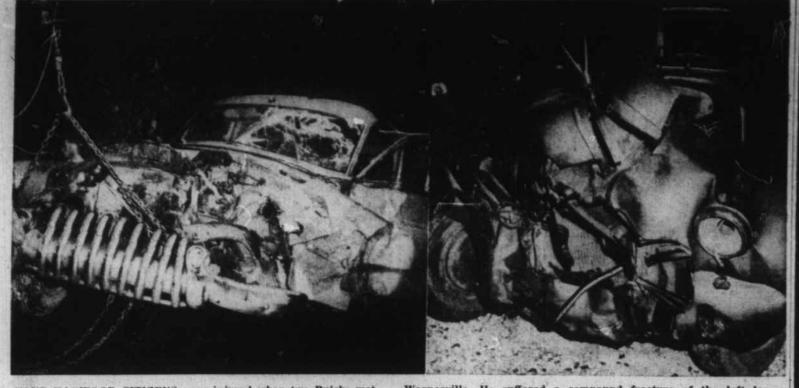

PAGE SIX

Thursday Afternoon, July 16.

FOUR HAYWOOD CITIZENS were injured when two Buicks me head-on just east of Canton about 6:30 Wednesday night, A third car, hit by a tire from the wreck, was not damaged much. On the left is the Buick which was being drived by E. J. Lilius,

Waynesville. He suffered a compound fracture of the left leg. The driver of the other car was Charles Robert Edge, of Clyde.