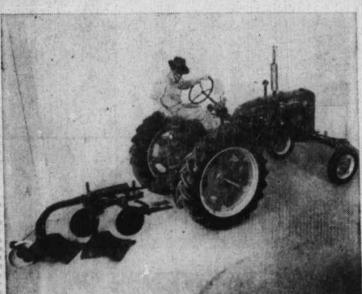

#### NEW FARMALL FAST-HITCH TO BE SHOWN AT LEATHERWOOD FARM

Here's how the new Farmall Fast-Hitch works; the farmer just backs up to the implement . . . the two coupling beams on the implement slip into the Fast-Hitch sockets on the tractor, and are locked instantly and automatically-to uncouple, just lift two latches. The farmer saves a great deal of time and all of the hard work usually required in hitching.