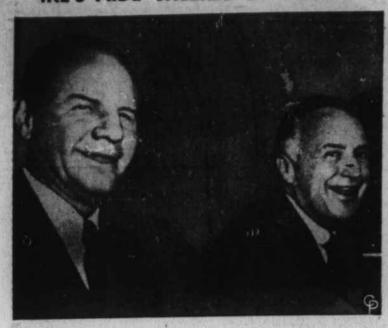

### IKE'S AIDE CHEERED BY CROWD

IN GOOD SPIRITS is Walter Robertson (right), trouble-shooter for President Eisenhower in Korea, as he leaves the longest talk he has yet held with South Korean President Syngman Rhee. With him is U. S. Ambassador Robert Murphy. In addition to reported progress made in his negotiations with Dr. Rhee, the Assistant Secretary of State was cheered by the friendly reception given him by civilians and (International) children in Seoul, the South Korean capital.