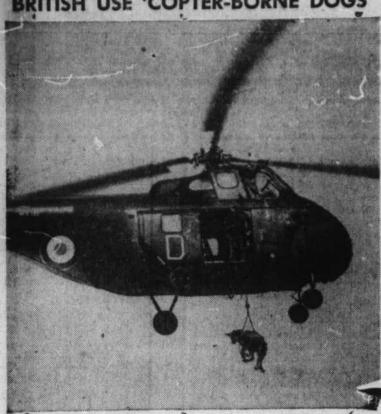

### BRITISH USE 'COPTER-BORNE DOGS

HIS MISSION COMPLETED in the jungles of Malaya, a British tracker dog is hoisted to a naval helicopter which will carry him to "rest quarters." This canine breed, specially trained to rout hit-and-run Communist guerillas, has been used for years in Malayan warfare. They are now (International) regularly flown in and out by 'copter.